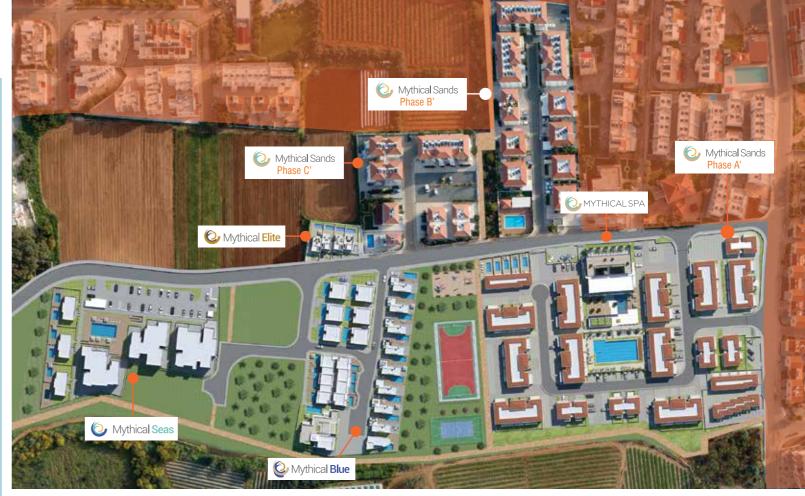

## Project Description

The Mythical Seas, also a part of the welcoming retreat that is the Mythical Sands Resort, caters to visitors and residents of all ages looking for a permanent or holiday home with an authentic beach resort feel.

Mythical Seas consists of 6 two-bedroom villas and 3 Blocks of 2 Bed apartments nestled within lusciously landscaped green areas.

## Key Points

- Resort offers a Spa, Gym & Cafeteria for the ultimate holiday experience
- Tennis & Football court & Kid's playground
- Plethora of amenities right by the resort such as restaurants serving local and international cuisine,
   cafés, bars and supermarkets
- Part of the biggest Resort of the area
- Family Community with gated entrance with maximum safety
- Walking distance to the beach