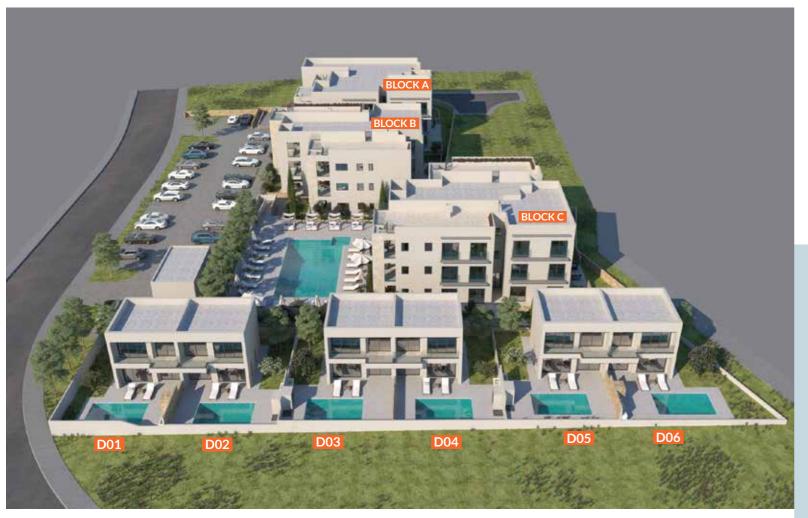

## Project Description

The Mythical Seas, also a part of the welcoming retreat that is the Mythical Sands Resort, caters to visitors and residents of all ages looking for a permanent or holiday home with an authentic beach resort feel.

Mythical Seas consists of 6 two-bedroom villas and 3 Blocks of 2 Bed apartments nestled within lusciously landscaped green areas.