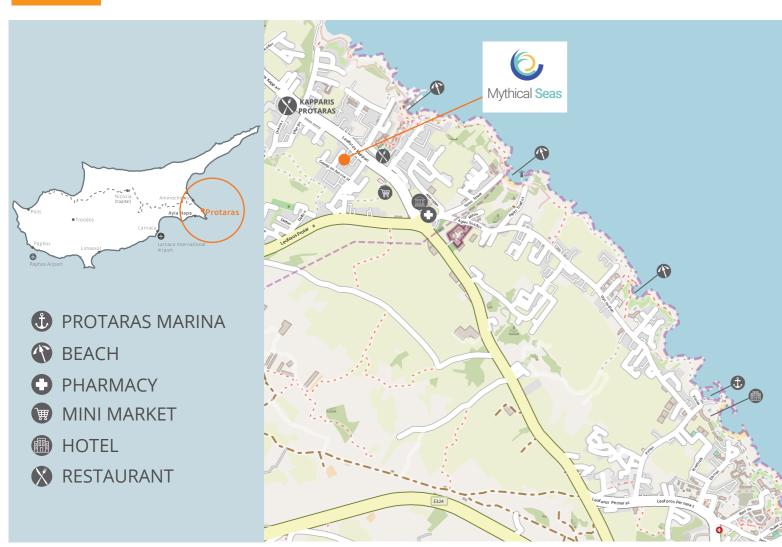

## Over 4000 properties delivered

For more information about our projects please contact us:
T: +357 23 730 777
Free Phone: 80 03 03 03

E: sales@karmadevelopers.com.cy



UNITS: 42

**TYPE: APARTMENTS & VILLAS** 

COVERED AREA: 70m<sup>2</sup> - 94m<sup>2</sup>

BEDROOMS: 2

POOL: PRIVATE / COMMUNAL

STATUS: UNDER CONSTRUCTION



## Location













**2 km**Private
English School



500 m



55 km



2 km Protaras Marina

## Project Description

The Mythical Seas, also a part of the welcoming retreat that is the Mythical Sands Resort, caters to visitors and residents of all ages looking for a permanent or holiday home with an authentic beach resort feel.

Mythical Seas consists of 6 two-bedroom villas and 3 Blocks of 2 Bed apartments nestled within lusciously landscaped green areas.

## Key Points

- Resort offers a Spa, Gym & Cafeteria for the ultimate holiday experience
- Tennis & Football court & Kid's playground
- Plethora of amenities right by the resort such as restaurants serving local and international cuisine,
   cafés, bars and supermarkets
- Part of the biggest Resort of the area
- Family Community with gated en