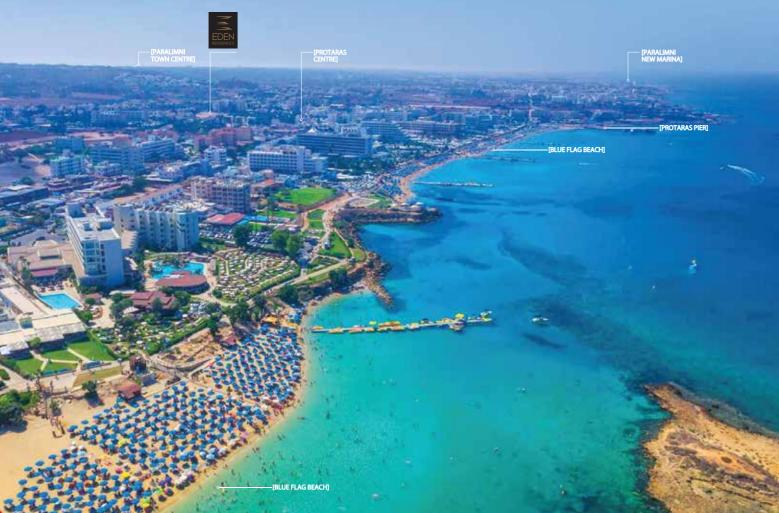

## **Project Description**

Private

**English School** 

An inspirational signature Development, with its distinctive glass fronts and elegant form, inspired by the letter 'E', there is no mistaking the landmark that Eden Residences will become in the region. Located just 400 metres from a shimmering expanse of pristine beach, the uniquely elevated setting of Eden Residence commands a prime position that offers unobstructed sea views in the heart of Protaras. With just a total of 17 two and three-bedroom apartments with every residence enjoying unobstructed and sweeping sea views from floor-to-ceiling glass fronts and balconies. Two ultra-luxe penthouses crown the building and each boasts a private roof garden and swimming pool that gracefully touch the horizon. This gated landmark development will enjoy in-house services, concierge, exceptional facilities and exclusive high-end dining at EDEN plaza.