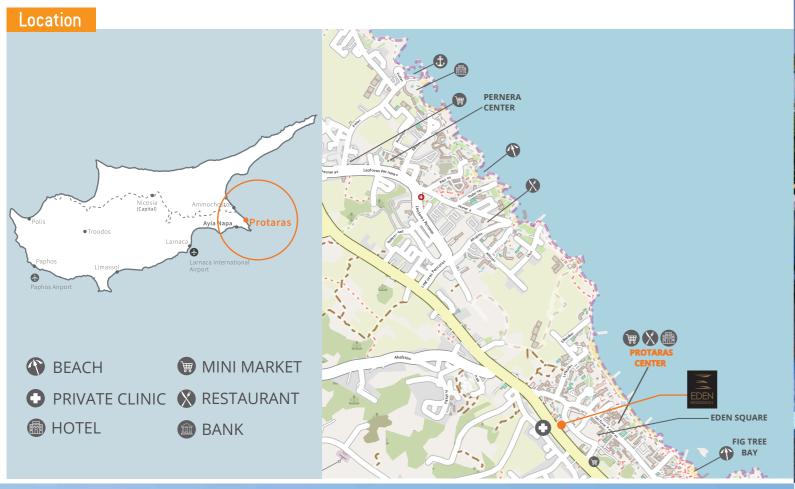

## **Project Description**

Private

**English School** 

An inspirational signature Development, with its distinctive glass fronts and elegant form, inspired by the letter 'E', there is no mistaking the landmark that Eden Residences will become in the region. Located just 400 metres from a shimmering expanse of pristine beach, the uniquely elevated setting of Eden Residence commands a prime position that offers unobstructed sea views in the heart of Protaras. With just a total of 17 two and three-bedroom apartments with every residence enjoying unobstructed and sweeping sea views from floor-to-ceiling glass fronts and balconies. Two ultra-luxe penthouses crown the building and each boasts a private roof garden and swimming pool that gracefully touch the horizon. This gated landmark development will enjoy in-house services, concierge, exceptional facilities and exclusive high-end dining at EDEN plaza.