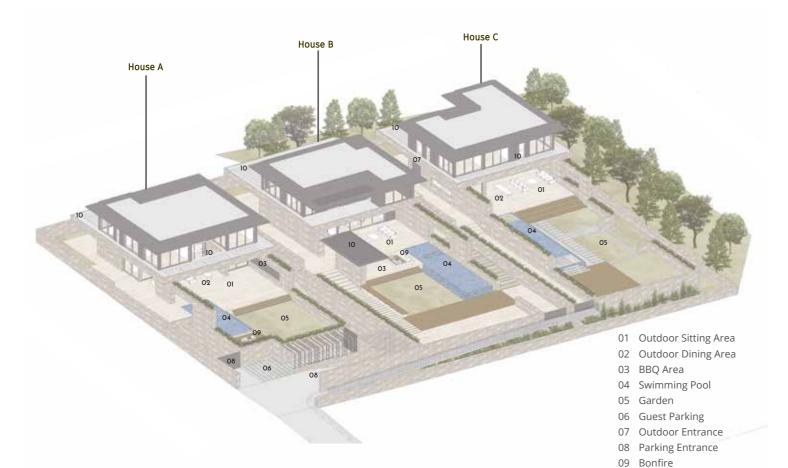

UNITS: 3

TYPE: SEAFRONT VILLAS

COVERED AREA: 505m<sup>2</sup>

PLOT: 1211m<sup>2</sup> TO 1238m<sup>2</sup>

BEDROOMS: 5

POOL: 48m<sup>2</sup> INFINITY

STATUS: OFF PLAN

Ayia Napa

## **Project Description**

Semera Beachfront Residences, are located in the well-known resort of Ayia Napa along the beachfront coastline of the landmark sculpture park. You will be waking up to the rhythmic sounds and the sweet fragrance of the Mediterranean waves. This will be your reality in these beautiful Residences. A combination of natural materials, pale colours and rough stone texture will enhance the wild natural environment by coinciding with contemporary yet luxury character to blend naturally with the existing beauty. Each of our exclusive 3 level villas have been cleverly designed to give unobstructed sea-views of the Mediterranean East coast combined with views of the spacious landscaped gardens and natural surrounding areas. Semera Residences consists of open plan living space and dining room along with a semi open plan kitchen area, outdoor relaxation area and dining space next to the infinity swimming pool. Full height glazing windows gives the benefits of a fabulous bright and vibrant atmosphere meeting and exceeding the highest of standards. The design of the five bedroom villas reinforces the idea behind the concept less is more, yet the richness of the space due to the materials and its composition create an authentic complexity.

## Key Points

- Located in front of the iconic Sculpture Park in the area of Ayia Napa
- Close to all amenities and famous blue flagged sandy beaches
- Cleverly designed open plan kitchen, dining area and living room providing extra comfort and space.
- Underground private Parking
- Private infinity Swimming Pool
- Wine Cellar
- Office Space
- Laundry Room
- Maids Room
- Entertainment Room