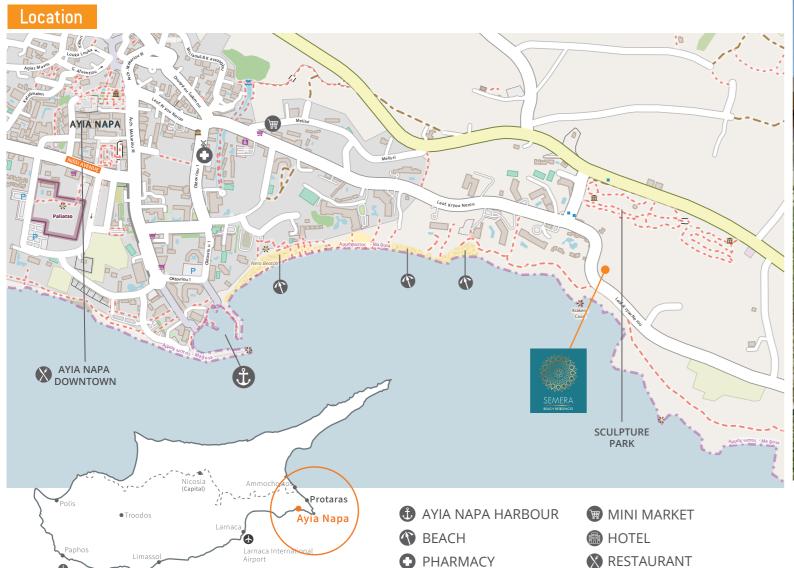

## **Project Description**

Semera Beachfront Residences, are located in the well-known resort of Ayia Napa along the beachfront coastline of the landmark sculpture park. You will be waking up to the rhythmic sounds and the sweet fragrance of the Mediterranean waves. This will be your reality in these beautiful Residences. A combination of natural materials, pale colours and rough stone texture will enhance the wild natural environment by coinciding with contemporary yet luxury character to blend naturally with the existing beauty. Each of our exclusive 3 level villas have been cleverly designed to give unobstructed sea-views of the Mediterranean East coast combined with views of the spacious landscaped gardens and natural surrounding areas. Semera Residences consists of open plan living space and dining room along with a semi open plan kitchen area, outdoor relaxation area and dining space next to the infinity swimming pool. Full height glazing windows gives the benefits of a fabulous bright and vibrant atmosphere meeting and exceeding the highest of standards. The design of the five bedroom villas reinforces the idea behind the concept less is more, yet the richness of the space due to the materials and its composition create an authentic complexity.

## Key Points

- Located in front of the iconic Sculpture Park in the area of Ayia Napa
- Close to all amenities and famous blue flagged sandy beaches
- Cleverly designed open plan kitchen, dining area and living room providing extra comfort and space.
- Underground private Parking
- Private infinity Swimming Pool
- Wine Cellar
- Office Space
- Laundry Room
- Maids Room
- Entertainment Room