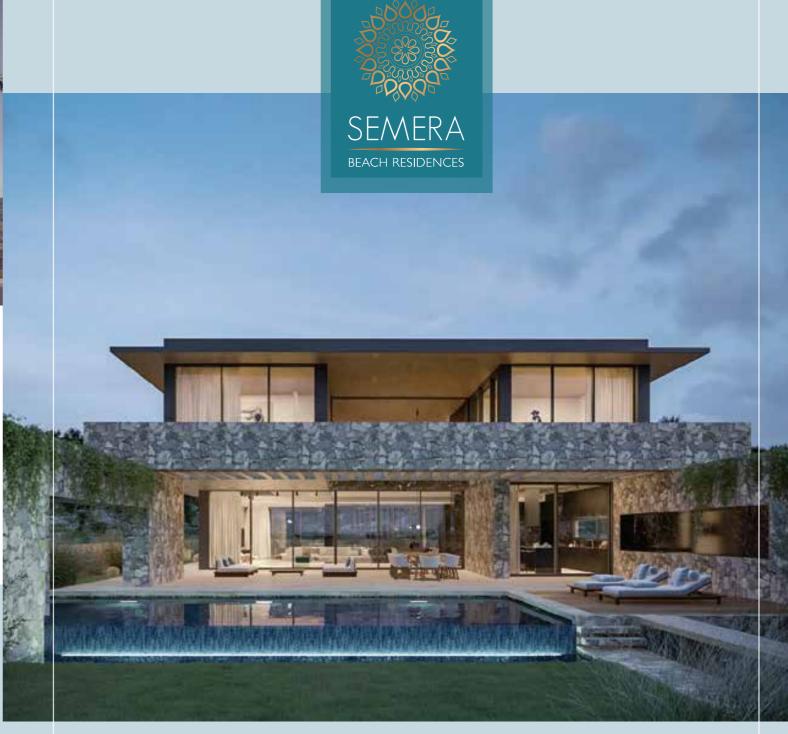

## **Project Description**

Semera Beachfront Residences, are located in the well-known resort of Ayia Napa along the beachfront coastline of the landmark sculpture park. You will be waking up to the rhythmic sounds and the sweet fragrance of the Mediterranean waves. This will be your reality in these beautiful Residences. A combination of natural materials, pale colours and rough stone texture will enhance the wild natural environment by coinciding with contemporary yet luxury character to blend naturally with the existing beauty. Each of our exclusive 3 level villas have been cleverly designed to give unobstructed sea-views of the Mediterranean East coast combined with views of the spacious landscaped gardens and natural surrounding areas. Semera Residences consists of open plan living space and dining room along with a semi open plan kitchen area, outdoor relaxation area and dining space next to the infinity swimming pool. Full height glazing windows gives the benefits of a fabulous bright and vibrant atmosphere meeting and exceeding the highest of standards. The design of the five bedroom villas reinforces the idea behind the concept less is more, yet the richness of the space due to the materials and its composition create an authentic complexity.

## Key Points

- Located in front of the iconic Sculpture Park in the area of Ayia Napa
- Close to all amenities and famous blue flagged sandy beaches
- Cleverly designed open plan kitchen, dining area and living room providing extra comfort and space.
- Underground private Parking
- Private infinity Swimming Pool
- Wine Cellar
- Office Space
- Laundry Room
- Maids Room
- Entertainment Room