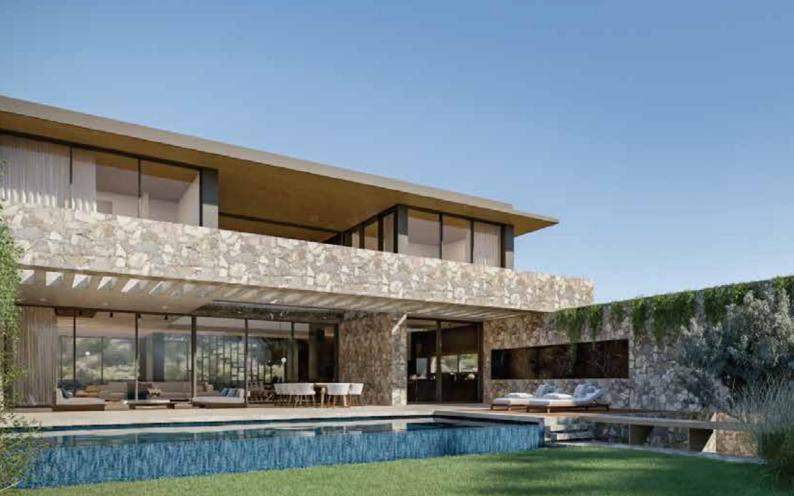

## **Project Description**

Semera Beachfront Residences, are located in the well-known resort of Ayia Napa along the beachfront coastline of the landmark sculpture park. You will be waking up to the rhythmic sounds and the sweet fragrance of the Mediterranean waves. This will be your reality in these beautiful Residences. A combination of natural materials, pale colours and rough stone texture will enhance the wild natural environment by coinciding with contemporary yet luxury character to blend naturally with the existing beauty. Each of our exclusive 3 level villas have been cleverly designed to give unobstructed sea-views of the Mediterranean East coast combined with views of the spacious landscaped gardens and natural surrounding areas. Semera Residences consists of open plan living space and dining room along with a semi open plan kitchen area, outdoor relaxation area and dining space next to the infinity swimming pool. Full height glazing windows gives the benefits of a fabulous bright and vibrant atmosphere meeting and exceeding the highest of standards. The design of the five bedroom villas reinforces the idea behind the concept less is more, yet the richness of the space due to the materials and its composition create an authentic complexity.

## Key Points

- Located in front of the iconic Sculpture Park in the area of Ayia Napa
- Close to all amenities and famous blue flagged sandy beaches
- Cleverly designed open plan kitchen, dining area and living room providing extra comfort and space.
- Underground private Parking
- Private infinity Swimming Pool
- Wine Cellar
- Office Space
- Laundry Room
- Maids Room
- Entertainment Room