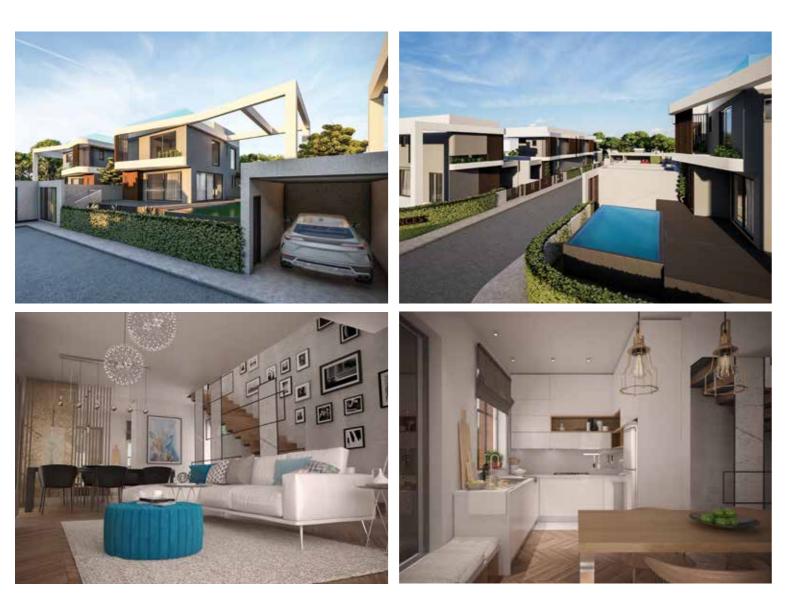

# **Project Description**

Nissi Residences exhibits a harmonious design that blends earth tones and natural materials within the surrounding environment creating a haven that is distinctive, deluxe and daring. A total of 8 grand villas are located in a private and architecturally stunning complex. Three different, but equally tasteful designs - ranging from 250 square meters to 470 square meters in property size - each offer stylish and discrete refinery in an enviable, prime location.

Each villa benefits from a private, covered parking area, and generously proportioned interior and exterior spaces that effectively extend indoor living outwards where the private gardens are completed with state-of-the-art infinity overflow swimming pools.

## Key Points

- Located in the Centre of Ayia Napa, Close to a plethora of amenities and organised blue flagged sandy beaches
- Close to all amenities. Shops, restaurants, banks & night life
- Contemporary design
- Cleverly designed open plan kitchen, dining area and living room providing extra comfort and space.
- Private Parking
- Private Swimming Pool
- Big gardens with BBQ area