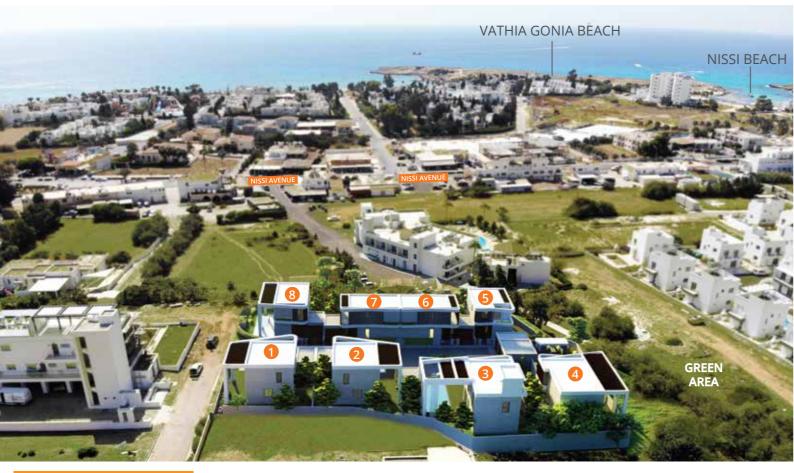

### Project Units & Types

**3 BEDROOM VILLAS** Type C H5 / H6 / H7 / H8 Type B H3 / H4 Type A H1 / H2

500 m 40 km Ayia Napa Centre 10 km Private English School

# **Project Description**

Nissi Residences exhibits a harmonious design that blends earth tones and natural materials within the surrounding environment creating a haven that is distinctive, deluxe and daring. A total of 8 grand villas are located in a private and architecturally stunning complex. Three different, but equally tasteful designs - ranging from 250 square meters to 470 square meters in property size - each offer stylish and discrete refinery in an enviable, prime location.