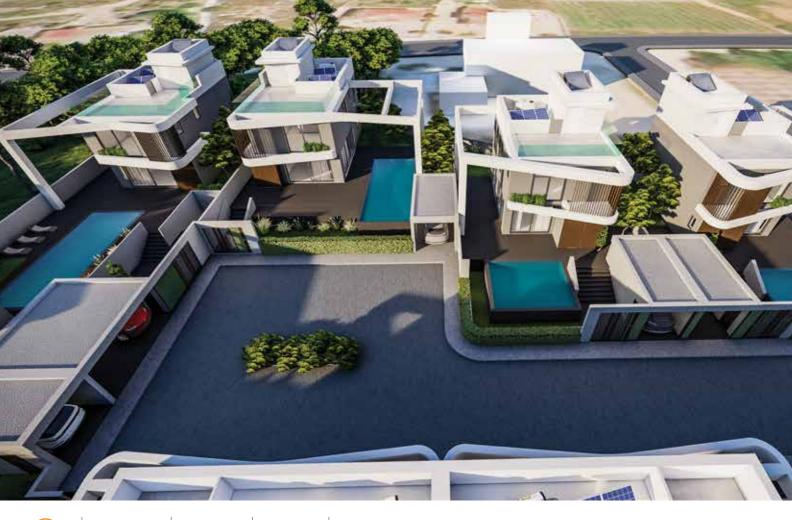

# **Project Description**

Nissi Residences exhibits a harmonious design that blends earth tones and natural materials within the surrounding environment creating a haven that is distinctive, deluxe and daring. A total of 8 grand villas are located in a private and architecturally stunning complex. Three different, but equally tasteful designs - ranging from 250 square meters to 470 square meters in property size - each offer stylish and discrete refinery in an enviable, prime location.

Each villa benefits from a private, covered parking area, and generously proportioned interior and exterior spaces that effectively extend indoor living outwards where the private gardens are completed with state-of-the-art infinity overflow swimming pools.

## Key Points

- Located in the Centre of Ayia Napa, Close to a plethora of amenities and organised blue flagged sandy beaches
- Close to all amenities. Shops, restaurants, banks & night life
- Contemporary design
- Cleverly designed open plan kitchen, dining area and living room providing extra comfort and space.
- Private Parking
- Private Swimming Pool
- Big gardens with BBQ area