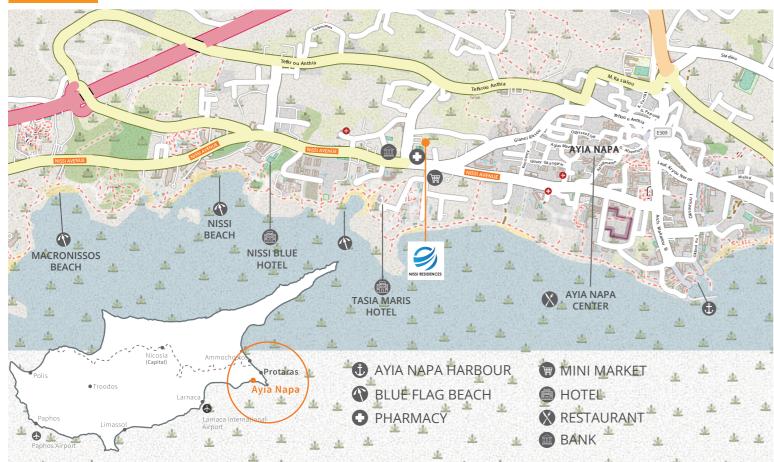

## Key Points

- Located in the Centre of Ayia Napa, Close to a plethora of amenities and organised blue flagged sandy beaches
- Close to all amenities. Shops, restaurants, banks & night life
- Contemporary design
- Cleverly designed open plan kitchen, dining area and living room providing extra comfort and space.
- Private Parking
- Private Swimming Pool
- Big gardens with BBQ area