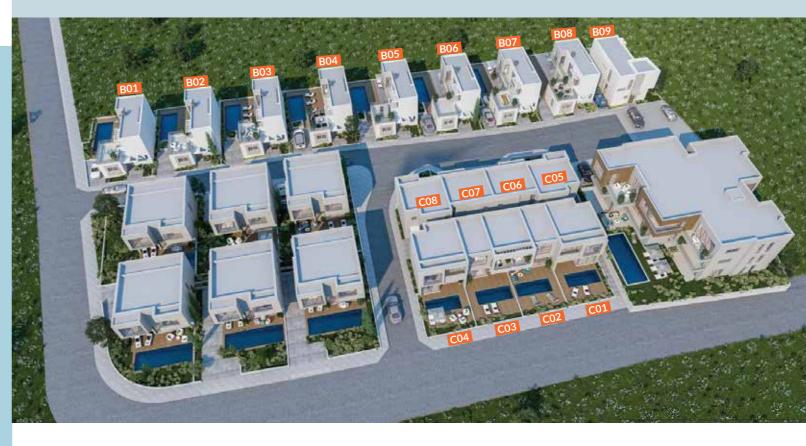

UNITS: 35 TYPE: VILLAS, TOWNHOUSES, APARTMENTS COVERED AREA: 56m<sup>2</sup> TO 173m<sup>2</sup> PLOT: 91m<sup>2</sup> TO 248m<sup>2</sup> BEDROOMS: 2 & 3 POOL: COMMUNAL (PRIVATE FOR VILLAS) STATUS: UNDER CONSTRUCTION

## Location

The Mythical Blue also a part of the welcoming retreat that is the Mythical Sands Resort, caters to visitors and residents of all ages looking for a permanent or holiday home with an authentic beach resort feel. Mythical Blue consists of 15 villas, 8 maisonettes and 12 apartments, nestled within lusciously landscaped green areas.