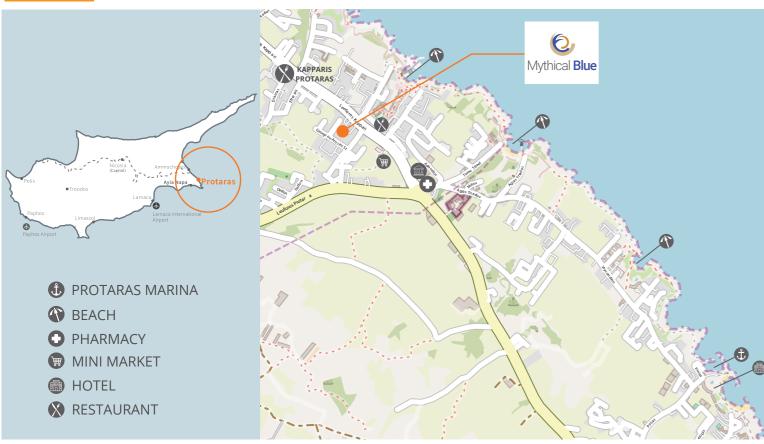

## Key Points

- Resort offers a Spa, Gym & Cafeteria for the ultimate holiday experience
- Tennis & Football court & Kid's playground
- Plethora of amenities right by the resort such as restaurants serving local and international cuisine, cafés, bars and supermarkets
- Part of the biggest Resort of the area
- Family Community with gated entrance with maximum safety
- Walking distance to the beach