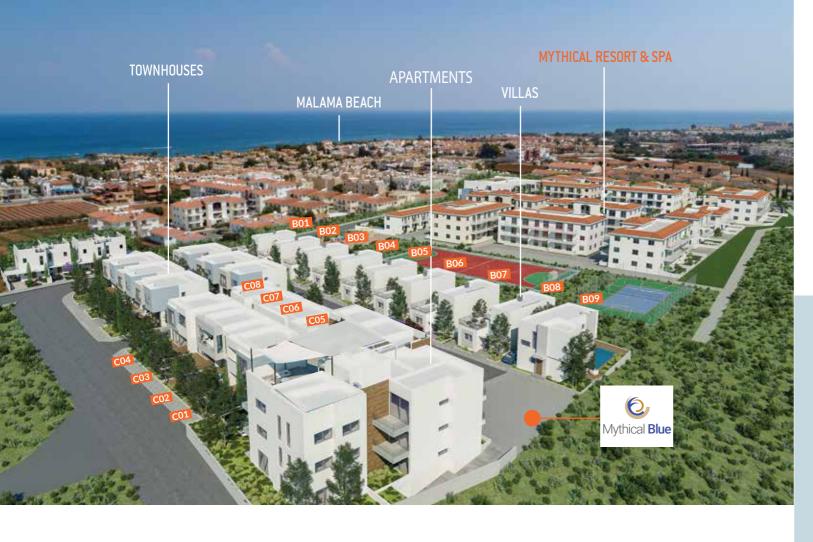

## Location

The Mythical Blue also a part of the welcoming retreat that is the Mythical Sands Resort, caters to visitors and residents of all ages looking for a permanent or holiday home with an authentic beach resort feel. Mythical Blue consists of 15 villas, 8 maisonettes and 12 apartments, nestled within lusciously landscaped green areas.