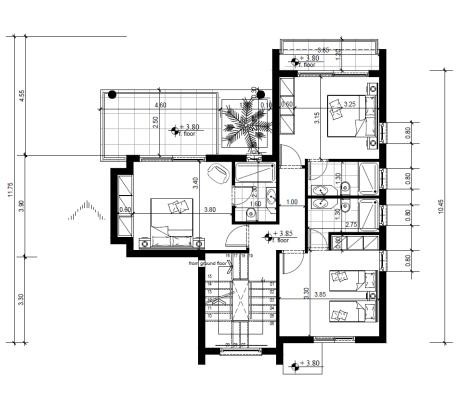

VILLAS

## Project Info

Total Villas: 13 Type: Detached Villas Total Internal Area: From 123m<sup>2</sup> to 128m<sup>2</sup> Plots Size: 223m<sup>2</sup> to 361m<sup>2</sup> Bedrooms: 3 & 4 Bathrooms: 3 & 4 Pool: Private

Status: Under Construction





### MALAMA BEACH (KALIFI CAFÉ)

### Discover the Location

**CAPPARIS AMENI** 

355

1KM AWAY NEW YACHT MARINA OF PROTARAS

Google earth

Data SIO, NOAA, U.S. Navy, NGA, GEBCO © 2016 Google

Image © 2016 DigitalGlobe

Imagery Date: 5/26/2015 35°02'59.66" N 34°01'19.68" E elev 8 m eye alt 1.24 km 🔘

BEACH & PORT

2003

# Phase **B**

)6

# Phase C

## Park



### VILLA TYPE A1

### PLANS

















1 First Floor Plan scale:1/100

## VILLA TYPE B

SI

PLANS



1 Ground Floor Plan scale:1/100











Ground Floor Plan scale:1/100



9.95

4.35

5.60

1 First Floor Plan scale:1/100



#### HOUSES INCLUDE:

- Modern Kitchen including Breakfast Bar
- Italian Floors
- Marble Stairs
- En-Suite Bedrooms
- Swimming pool skimmer with mosaic
- Entrance Gate
  - High Quality Aluminium Glass

- Thermal Panels on
  Walls for Higher Energy
  Efficiency Results
- Private Parking Area
- Provision for Roof Terrace
- Provision for Security, Alarm System
- Provision for Sound System
- Option for Modern movable Fire Place