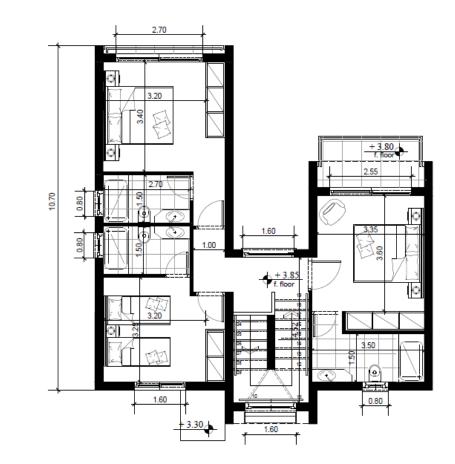

ia Villas phase B & C

### HESTIA SEASIDE VILLAS

## Project Info

Total Villas: 13 Type: Detached Villas Total Internal Area: From 123m<sup>2</sup> to 128m<sup>2</sup> Plots Size: 223m<sup>2</sup> to 361m<sup>2</sup> Bedrooms: 3 & 4 Bathrooms: 3 & 4 Pool: Private

Status: Under Construction





### MALAMA BEACH (KALIFI CAFÉ)

### Discover the Location

**CAPPARIS AMENI** 

355

1KM AWAY NEW YACHT MARINA OF PROTARAS

Google earth

Data SIO, NOAA, U.S. Navy, NGA, GEBCO © 2016 Google

Image © 2016 DigitalGlobe

Imagery Date: 5/26/2015 35°02'59.66" N 34°01'19.68" E elev 8 m eye alt 1.24 km 🔘

BEACH & PORT

2003

# Phase **B**

)6

# Phase C

## Park



### VILLA TYPE A1

### PLANS

















1 First Floor Plan scale:1/100

## VILLA TYPE B

SI

PLANS



1 Ground Floor Plan scale:1/100











Ground Floor Plan scale:1/100



9.95

4.35

5.60

1 First Floor Plan scale:1/100



#### HOUSES INCLUDE:

- Modern Kitchen including Breakfast Bar
- Italian Floors
- Marble Stairs
- En-Suite Bedrooms
- Swimming pool skimmer with mosaic
- Entrance Gate
  - High Quality Aluminium Glass

- Thermal Panels on
  Walls for Higher Energy
  Efficiency Results
- Private Parking Area
- Provision for Roof Terrace
- Provision for Security, Alarm System
- Provision for Sound System
- Option for Modern movable Fire Place