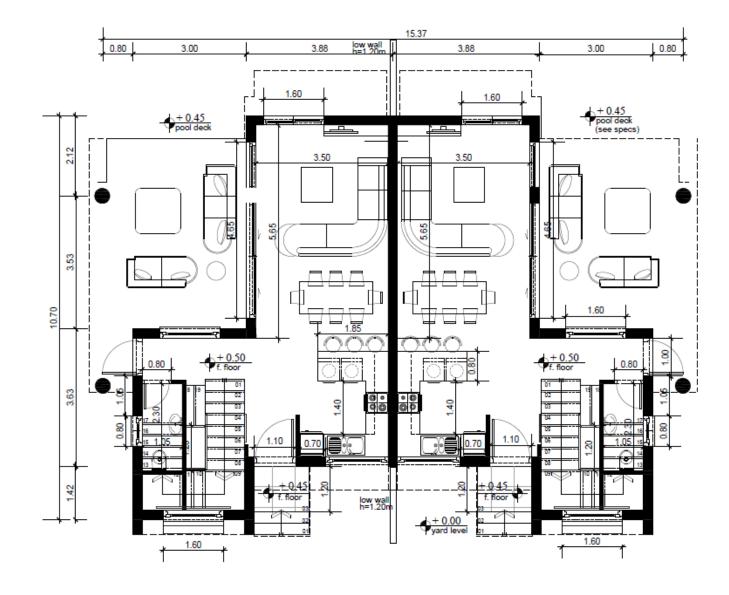

Experience Seaside... Kestia Villas phase B & C

### HESTIA SEASIDE VILLAS

## Project Info

Total Villas: 13 Type: Detached Villas Total Internal Area: From 123m<sup>2</sup> to 128m<sup>2</sup> Plots Size: 223m<sup>2</sup> to 361m<sup>2</sup> Bedrooms: 3 & 4 Bathrooms: 3 & 4 Pool: Private

Status: Under Construction





### MALAMA BEACH (KALIFI CAFÉ)

### Discover the Location

**CAPPARIS AMENI** 

355

1KM AWAY NEW YACHT MARINA OF PROTARAS

Google earth

Data SIO, NOAA, U.S. Navy, NGA, GEBCO © 2016 Google

Image © 2016 DigitalGlobe

Imagery Date: 5/26/2015 35°02'59.66" N 34°01'19.68" E elev 8 m eye alt 1.24 km 🔘

BEACH & PORT

2003

# Phase **B**

)6

# Phase C

## Park



### VILLA TYPE A1

### PLANS

















1 First Floor Plan scale:1/100

## VILLA TYPE B

SI

PLANS



1 Ground Floor Plan scale:1/100











Ground Floor Plan scale:1/100



9.95

4.35

5.60

1 First Floor Plan scale:1/100



#### HOUSES INCLUDE:

- Modern Kitchen including Breakfast Bar
- Italian Floors
- Marble Stairs
- En-Suite Bedrooms
- Swimming pool skimmer with mosaic
- Entrance Gate
  - High Quality Aluminium Glass

- Thermal Panels on
  Walls for Higher Energy
  Efficiency Results
- Private Parking Area
- Provision for Roof Terrace
- Provision for Security, Alarm System
- Provision for Sound System
- Option for Modern movable Fire Place