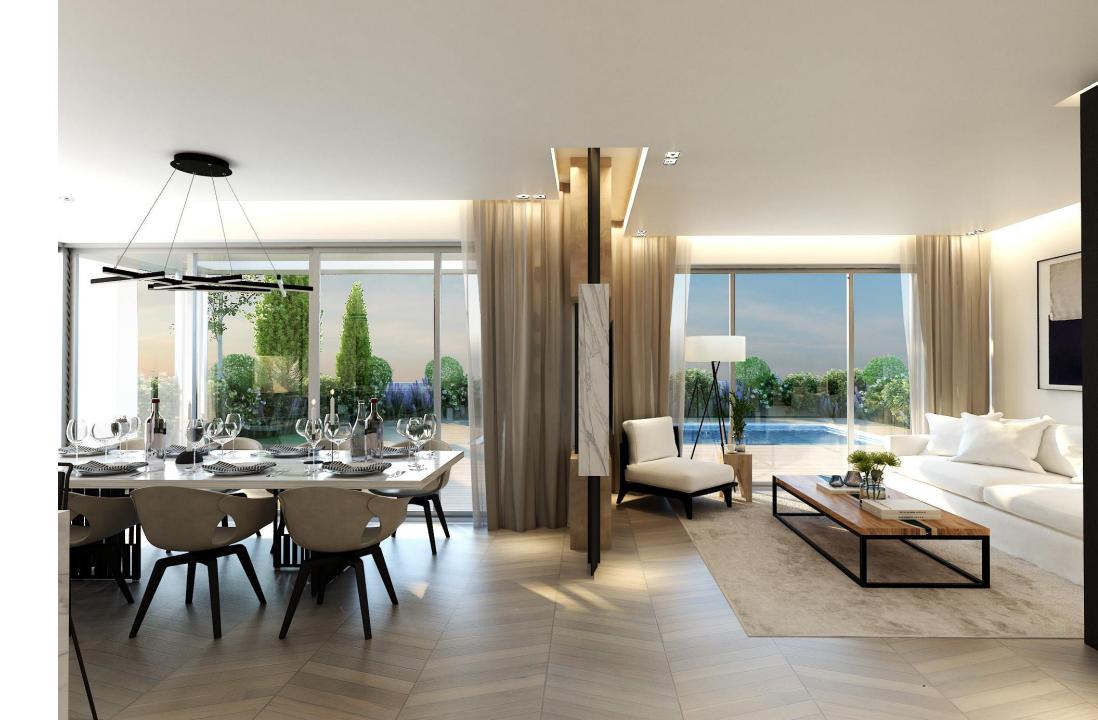

#### HOUSES INCLUDE:

- Modern Kitchen including Breakfast Bar
- Italian Floors
- Marble Stairs
- En-Suite Bedrooms
- Swimming pool skimmer with mosaic
- Entrance Gate
  - High Quality Aluminium Glass

- Thermal Panels on
  Walls for Higher Energy
  Efficiency Results
- Private Parking Area
- Provision for Roof Terrace
- Provision for Security, Alarm System
- Provision for Sound System
- Option for Modern movable Fire Place