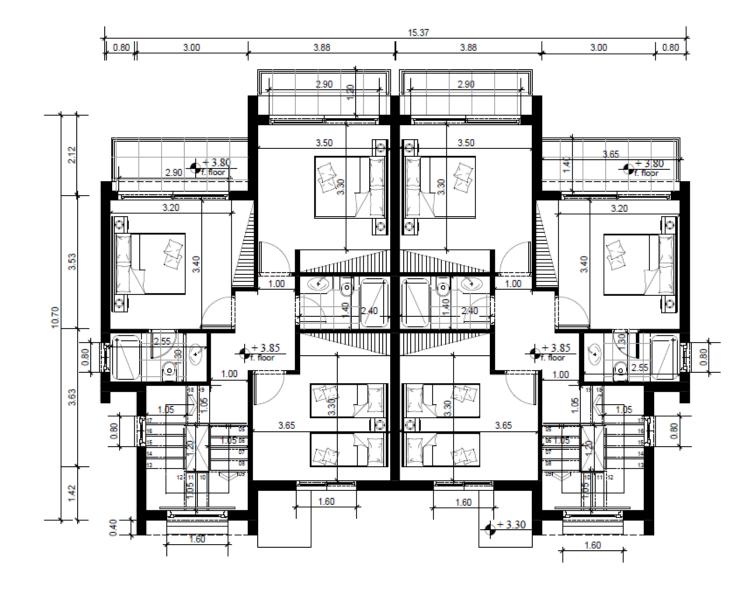

Experience Seaside... Kestia Villas phase B & C

### HESTIA SEASIDE VILLAS

## Project Info

Total Villas: 13 Type: Detached Villas Total Internal Area: From 123m<sup>2</sup> to 128m<sup>2</sup> Plots Size: 223m<sup>2</sup> to 361m<sup>2</sup> Bedrooms: 3 & 4 Bathrooms: 3 & 4 Pool: Private

Status: Under Construction





### MALAMA BEACH (KALIFI CAFÉ)

### Discover the Location

**CAPPARIS AMENI** 

355

1KM AWAY NEW YACHT MARINA OF PROTARAS

Google earth

Data SIO, NOAA, U.S. Navy, NGA, GEBCO © 2016 Google

Image © 2016 DigitalGlobe

Imagery Date: 5/26/2015 35°02'59.66" N 34°01'19.68" E elev 8 m eye alt 1.24 km 🔘

BEACH & PORT

2003

# Phase **B**

)6

# Phase C

## Park



### VILLA TYPE A1

### PLANS

















1 First Floor Plan scale:1/100

## VILLA TYPE B

SI

PLANS



1 Ground Floor Plan scale:1/100











Ground Floor Plan scale:1/100



9.95

4.35

5.60

1 First Floor Plan scale:1/100



#### HOUSES INCLUDE:

- Modern Kitchen including Breakfast Bar
- Italian Floors
- Marble Stairs
- En-Suite Bedrooms
- Swimming pool skimmer with mosaic
- Entrance Gate
  - High Quality Aluminium Glass

- Thermal Panels on
  Walls for Higher Energy
  Efficiency Results
- Private Parking Area
- Provision for Roof Terrace
- Provision for Security, Alarm System
- Provision for Sound System
- Option for Modern movable Fire Place