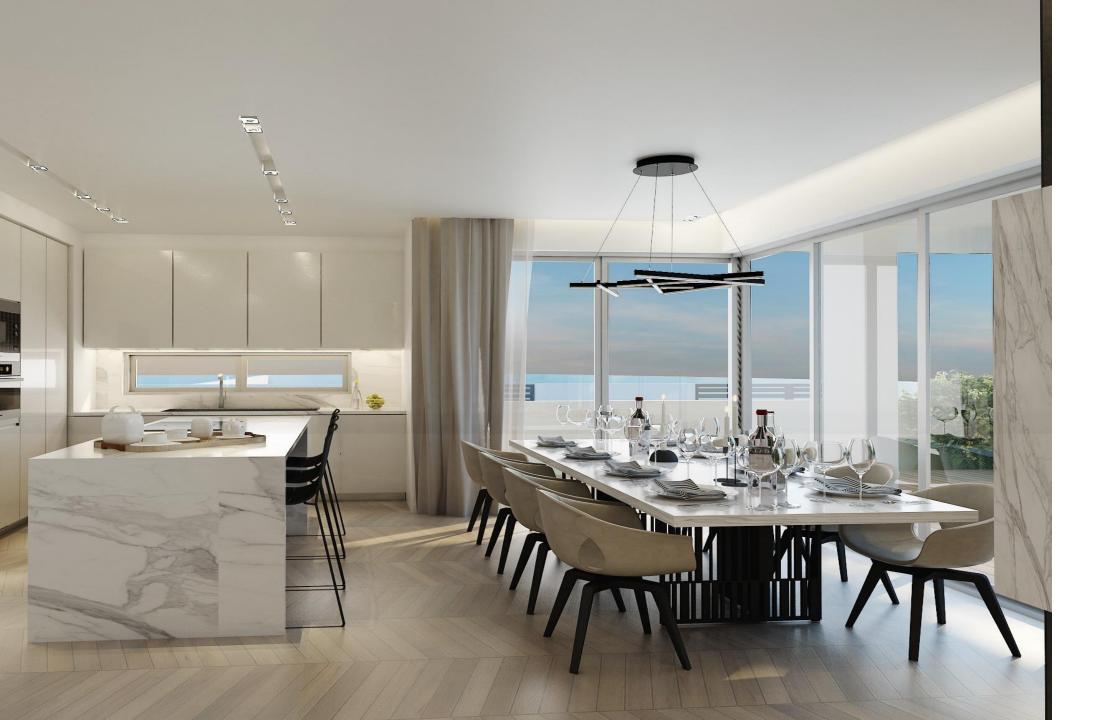

#### HOUSES INCLUDE:

- Modern Kitchen including Breakfast Bar
- Italian Floors
- Marble Stairs
- En-Suite Bedrooms
- Swimming pool skimmer with mosaic
- Entrance Gate
  - High Quality Aluminium Glass

- Thermal Panels on
  Walls for Higher Energy
  Efficiency Results
- Private Parking Area
- Provision for Roof Terrace
- Provision for Security, Alarm System
- Provision for Sound System
- Option for Modern movable Fire Place