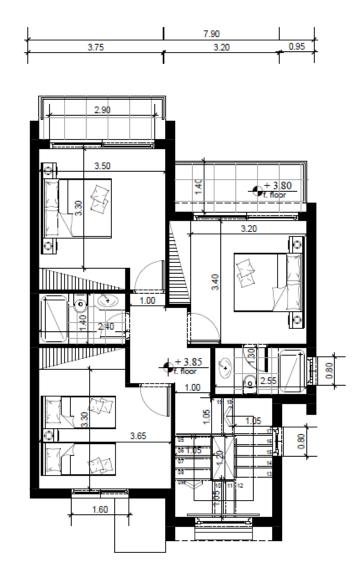

Experience Seaside... Kestia Villas phase B & C

### HESTIA SEASIDE VILLAS

## Project Info

Total Villas: 13 Type: Detached Villas Total Internal Area: From 123m<sup>2</sup> to 128m<sup>2</sup> Plots Size: 223m<sup>2</sup> to 361m<sup>2</sup> Bedrooms: 3 & 4 Bathrooms: 3 & 4 Pool: Private

Status: Under Construction





### MALAMA BEACH (KALIFI CAFÉ)

### Discover the Location

**CAPPARIS AMENI** 

355

1KM AWAY NEW YACHT MARINA OF PROTARAS

Google earth

Data SIO, NOAA, U.S. Navy, NGA, GEBCO © 2016 Google

Image © 2016 DigitalGlobe

Imagery Date: 5/26/2015 35°02'59.66" N 34°01'19.68" E elev 8 m eye alt 1.24 km 🔘

BEACH & PORT

2003

# Phase **B**

)6

# Phase C

## Park



### VILLA TYPE A1

### PLANS

















1 First Floor Plan scale:1/100

## VILLA TYPE B

SI

PLANS



1 Ground Floor Plan scale:1/100











Ground Floor Plan scale:1/100



9.95

4.35

5.60

1 First Floor Plan scale:1/100



#### HOUSES INCLUDE:

- Modern Kitchen including Breakfast Bar
- Italian Floors
- Marble Stairs
- En-Suite Bedrooms
- Swimming pool skimmer with mosaic
- Entrance Gate
  - High Quality Aluminium Glass

- Thermal Panels on
  Walls for Higher Energy
  Efficiency Results
- Private Parking Area
- Provision for Roof Terrace
- Provision for Security, Alarm System
- Provision for Sound System
- Option for Modern movable Fire Place