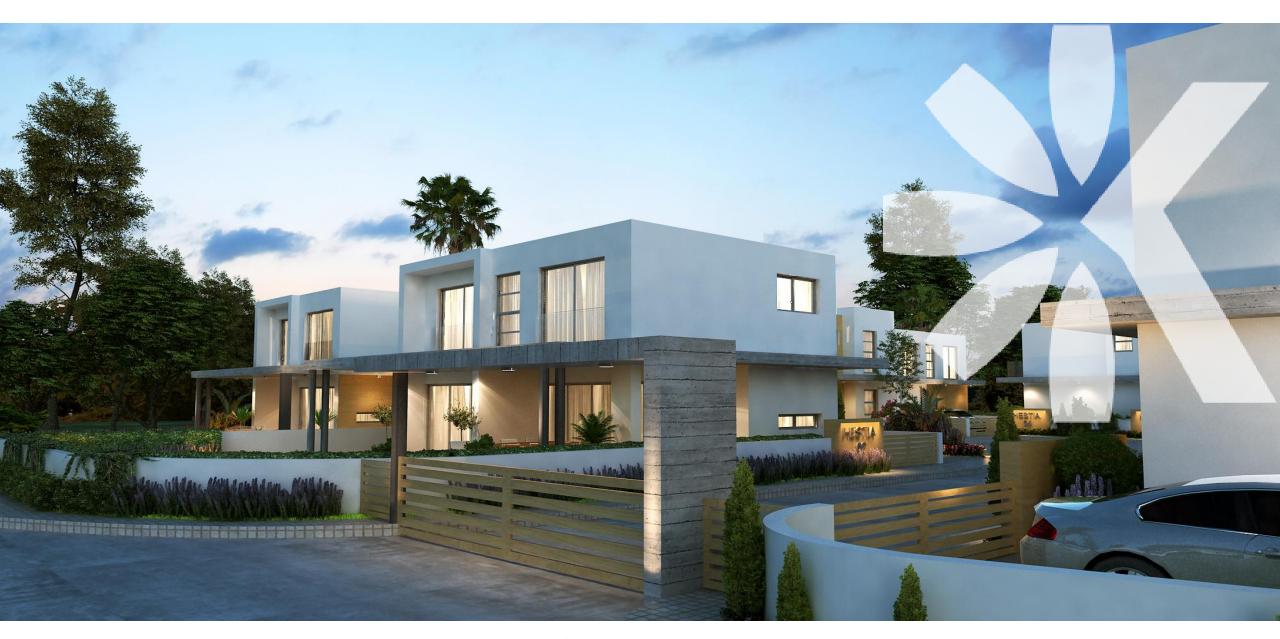

Experience Seaside... Kestia Villas phase B & C

### HESTIA SEASIDE VILLAS

## Project Info

Total Villas: 13 Type: Detached Villas Total Internal Area: From 123m<sup>2</sup> to 128m<sup>2</sup> Plots Size: 223m<sup>2</sup> to 361m<sup>2</sup> Bedrooms: 3 & 4 Bathrooms: 3 & 4 Pool: Private

Status: Under Construction