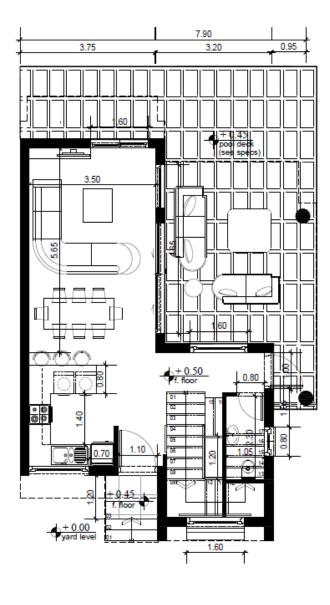

Experience Seaside... Kestia Villas phase B & C

### HESTIA SEASIDE VILLAS

## Project Info

Total Villas: 13 Type: Detached Villas Total Internal Area: From 123m<sup>2</sup> to 128m<sup>2</sup> Plots Size: 223m<sup>2</sup> to 361m<sup>2</sup> Bedrooms: 3 & 4 Bathrooms: 3 & 4 Pool: Private

Status: Under Construction





### MALAMA BEACH (KALIFI CAFÉ)

### Discover the Location

**CAPPARIS AMENI** 

355

1KM AWAY NEW YACHT MARINA OF PROTARAS

Google earth

Data SIO, NOAA, U.S. Navy, NGA, GEBCO © 2016 Google

Image © 2016 DigitalGlobe

Imagery Date: 5/26/2015 35°02'59.66" N 34°01'19.68" E elev 8 m eye alt 1.24 km 🔘

BEACH & PORT

2003

# Phase **B**

)6

# Phase C

## Park



### VILLA TYPE A1

### PLANS

















1 First Floor Plan scale:1/100

## VILLA TYPE B

SI

PLANS



1 Ground Floor Plan scale:1/100











Ground Floor Plan scale:1/100



9.95

4.35

5.60

1 First Floor Plan scale:1/100



#### HOUSES INCLUDE:

- Modern Kitchen including Breakfast Bar
- Italian Floors
- Marble Stairs
- En-Suite Bedrooms
- Swimming pool skimmer with mosaic
- Entrance Gate
  - High Quality Aluminium Glass

- Thermal Panels on
  Walls for Higher Energy
  Efficiency Results
- Private Parking Area
- Provision for Roof Terrace
- Provision for Security, Alarm System
- Provision for Sound System
- Option for Modern movable Fire Place