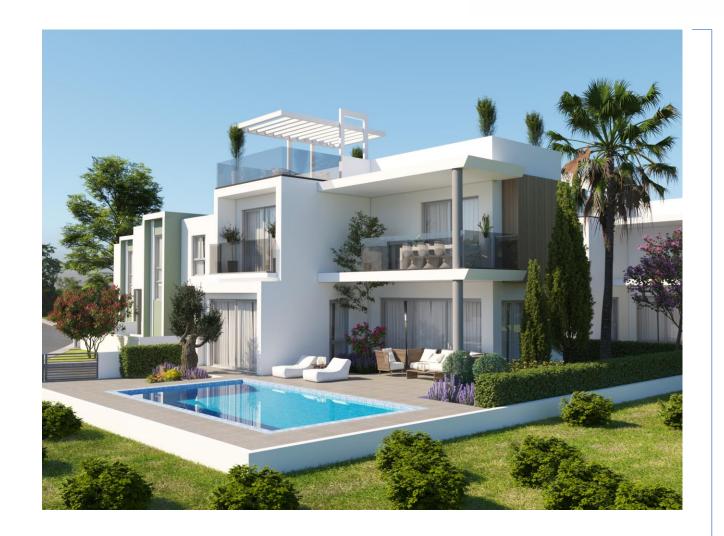

## Project Info

Total Villas: 13 Type: Detached Villas Total Internal Area: From 123m<sup>2</sup> to 128m<sup>2</sup> Plots Size: 223m<sup>2</sup> to 361m<sup>2</sup> Bedrooms: 3 & 4 Bathrooms: 3 & 4 Pool: Private

#### HOUSES INCLUDE:

- Modern Kitchen including Breakfast Bar
- Italian Floors
- Marble Stairs
- En-Suite Bedrooms
- Swimming pool skimmer with mosaic
- Entrance Gate
  - High Quality Aluminium Glass

- Thermal Panels on
  Walls for Higher Energy
  Efficiency Results
- Private Parking Area
- Provision for Roof Terrace
- Provision for Security, Alarm System
- Provision for Sound System
- Option for Modern movable Fire Place