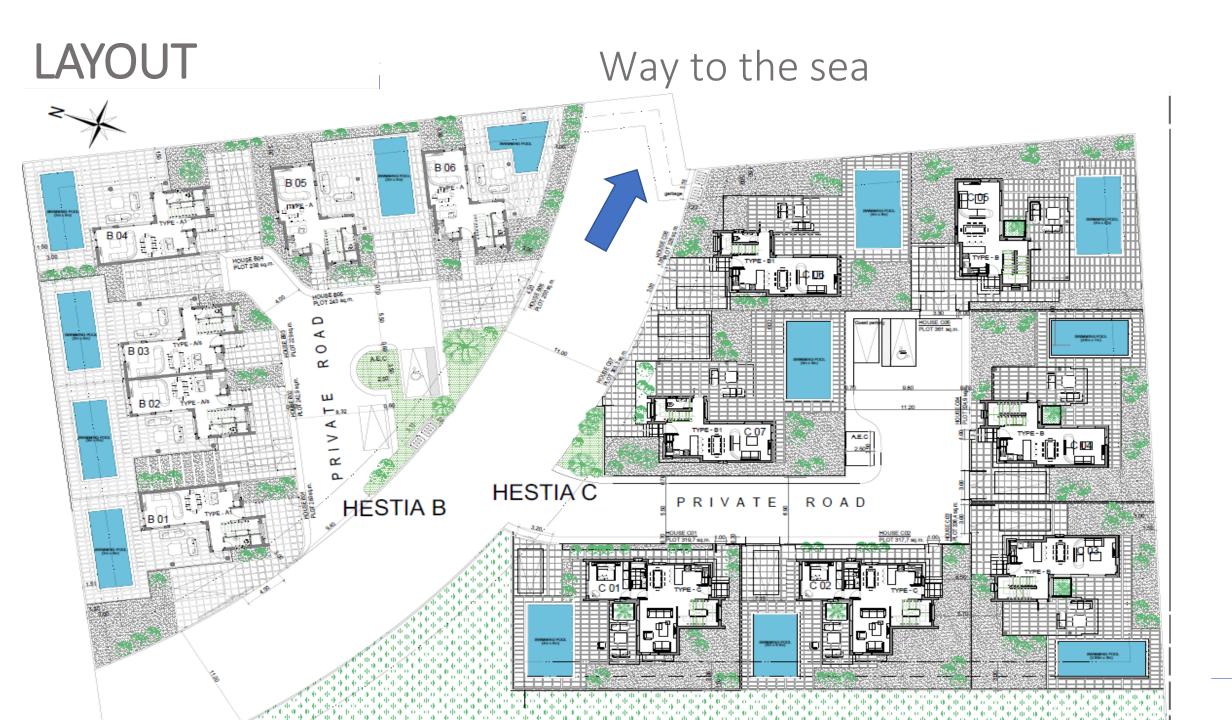

Experience Seaside... Kestia Villas phase B & C

### HESTIA SEASIDE VILLAS

## Project Info

Total Villas: 13 Type: Detached Villas Total Internal Area: From 123m<sup>2</sup> to 128m<sup>2</sup> Plots Size: 223m<sup>2</sup> to 361m<sup>2</sup> Bedrooms: 3 & 4 Bathrooms: 3 & 4 Pool: Private

Status: Under Construction





### MALAMA BEACH (KALIFI CAFÉ)

### Discover the Location

**CAPPARIS AMENI** 

355

1KM AWAY NEW YACHT MARINA OF PROTARAS

Google earth

Data SIO, NOAA, U.S. Navy, NGA, GEBCO © 2016 Google

Image © 2016 DigitalGlobe

Imagery Date: 5/26/2015 35°02'59.66" N 34°01'19.68" E elev 8 m eye alt 1.24 km 🔘

BEACH & PORT

2003

# Phase **B**

)6

# Phase C

## Park



### VILLA TYPE A1

### PLANS

















1 First Floor Plan scale:1/100

## VILLA TYPE B

SI

PLANS



1 Ground Floor Plan scale:1/100











Ground Floor Plan scale:1/100



9.95

4.35

5.60

1 First Floor Plan scale:1/100



#### HOUSES INCLUDE:

- Modern Kitchen including Breakfast Bar
- Italian Floors
- Marble Stairs
- En-Suite Bedrooms
- Swimming pool skimmer with mosaic
- Entrance Gate
  - High Quality Aluminium Glass

- Thermal Panels on
  Walls for Higher Energy
  Efficiency Results
- Private Parking Area
- Provision for Roof Terrace
- Provision for Security, Alarm System
- Provision for Sound System
- Option for Modern movable Fire Place