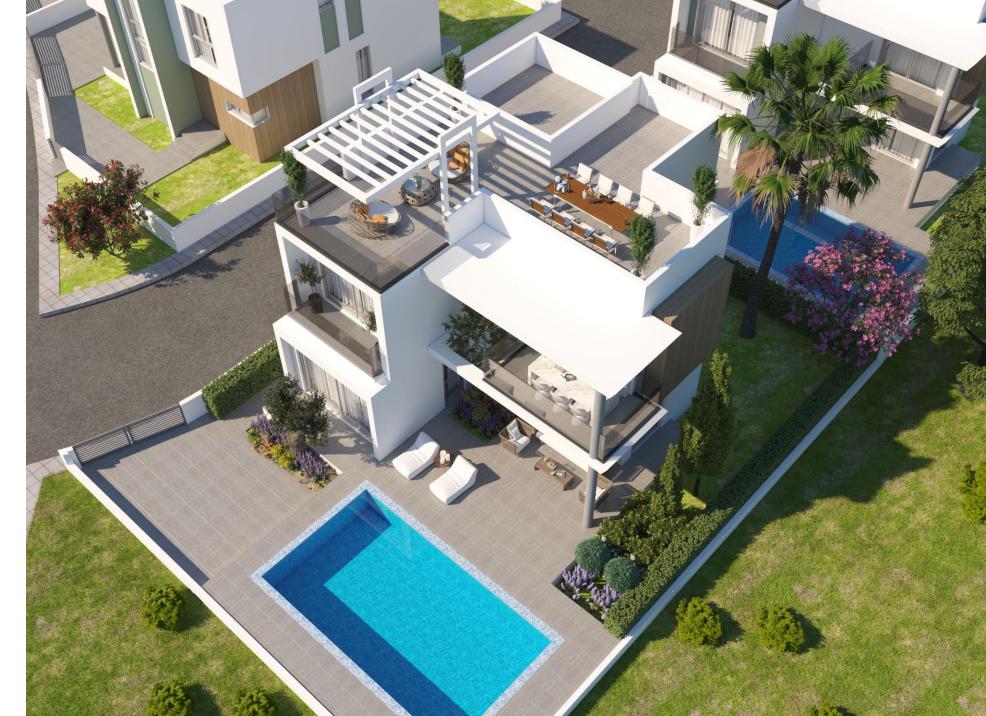

## Project Info

Total Villas: 13 Type: Detached Villas Total Internal Area: From 123m<sup>2</sup> to 128m<sup>2</sup> Plots Size: 223m<sup>2</sup> to 361m<sup>2</sup> Bedrooms: 3 & 4 Bathrooms: 3 & 4 Pool: Private

Status: Under Construction

## Park