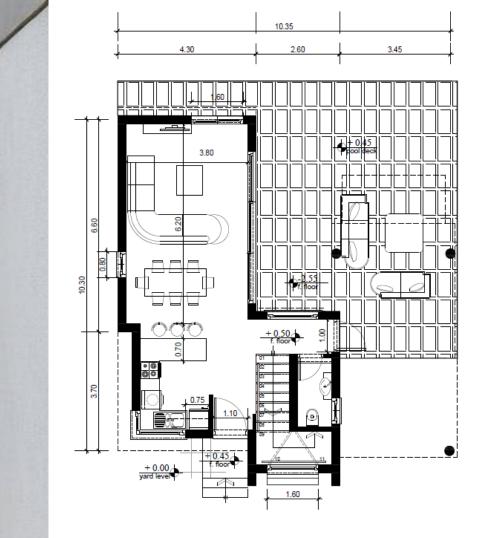

## VILLA TYPE B

SI

PLANS

1 Ground Floor Plan scale:1/100

Ground Floor Plan scale:1/100

9.95

4.35

5.60