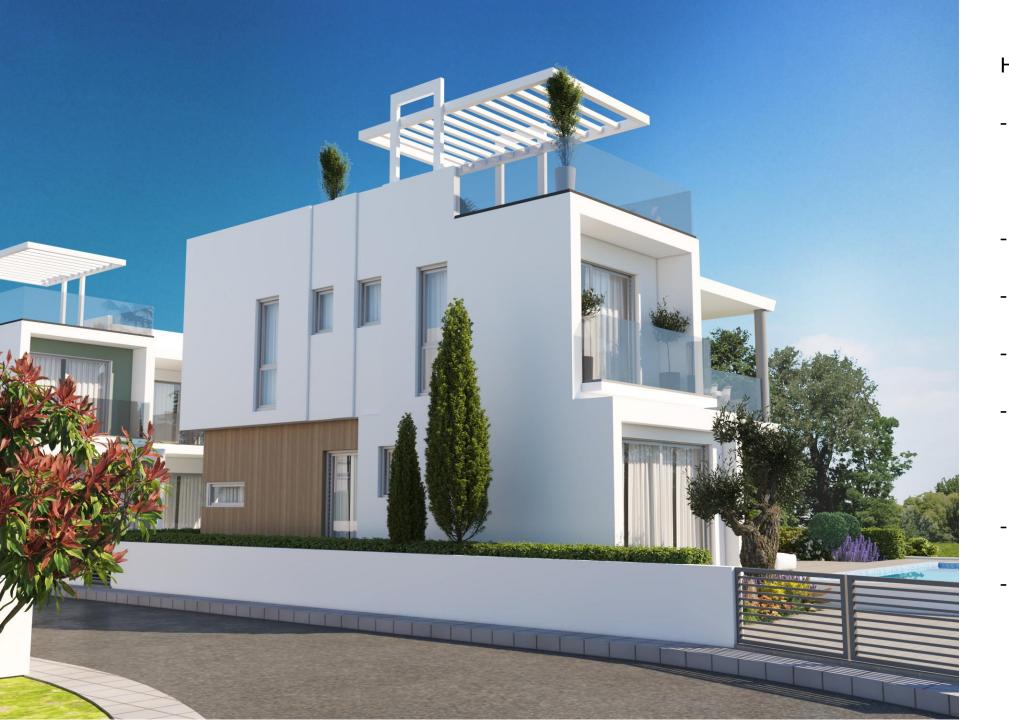

#### HOUSES INCLUDE:

- Modern Kitchen including Breakfast Bar
- Italian Floors
- Marble Stairs
- En-Suite Bedrooms
- Swimming pool skimmer with mosaic
- Entrance Gate
  - High Quality Aluminium Glass

- Thermal Panels on
  Walls for Higher Energy
  Efficiency Results
- Private Parking Area
- Provision for Roof Terrace
- Provision for Security, Alarm System
- Provision for Sound System
- Option for Modern movable Fire Place