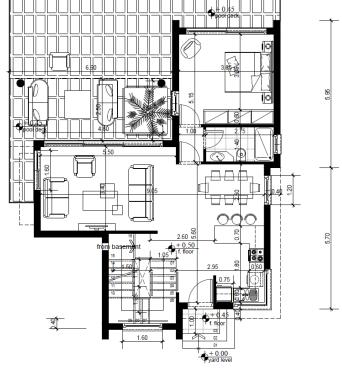

## VILLA TYPE B

SI

PLANS

1 Ground Floor Plan scale:1/100

Ground Floor Plan scale:1/100

9.95

4.35

5.60