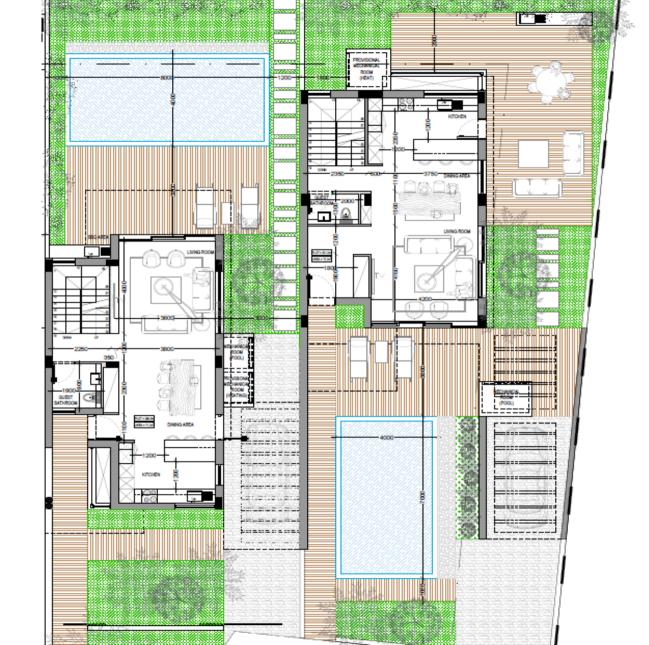

-minded people go to relax, revel, and soak up the laid-back holiday and weekend vibes. I found inspiration in the surrounding mediterranean landscape as much as the local nature, from the stones to wood, and from plants to textures.

I want to create a design that feels both cosmopolitan and down-to-earth, to envelop you in soft beauty, full of character and comfort, and surprise with details that may be tiny, but feel like you are located on a luxury retreat. With cozy cocoon-like rooms and vibrant livable areas to relax to throughout the day.







MALAMA BEACH – KALIFI BEACH BAR

MALAMA VILLAS



## Malama MasterPlan



Malama Phase B

10 Unique Designed in such a way so all of them have sea views.

## Type B

## Ground Floor



# Type B

## First Floor



## Type C

## Ground Floor



# Type C

## First Floor



#### THE MOOD

We will create all rooms with an earthy and private feeling, like a home away from home. Monochrome shades of nature colours will offset the darker nuances of grey stone and wood while raw smooth furnishings and accessories will create a sense of pared back luxury. Décor will be simple and chic, complimented with rattan interiors and neutral linens. Rough textures like stones marbles and wood will meet with smooth fabrics.







### Malama Seaview

No.

## LOCATION

## FEATURES

- Size: 138-168m2
- Optional Basement: 50m2
- Plots: 247-487m2
- Bedrooms: 3-4
- Baths: 3 + Guest WC
- Roof Terrace
- Covered Parking
- Gated Development
- Infinity Pool 35m2

- Italian Rectified Ceramics
- Modern Kitchen
- Open Plan Living Areas
- En-suite Bedrooms
- H