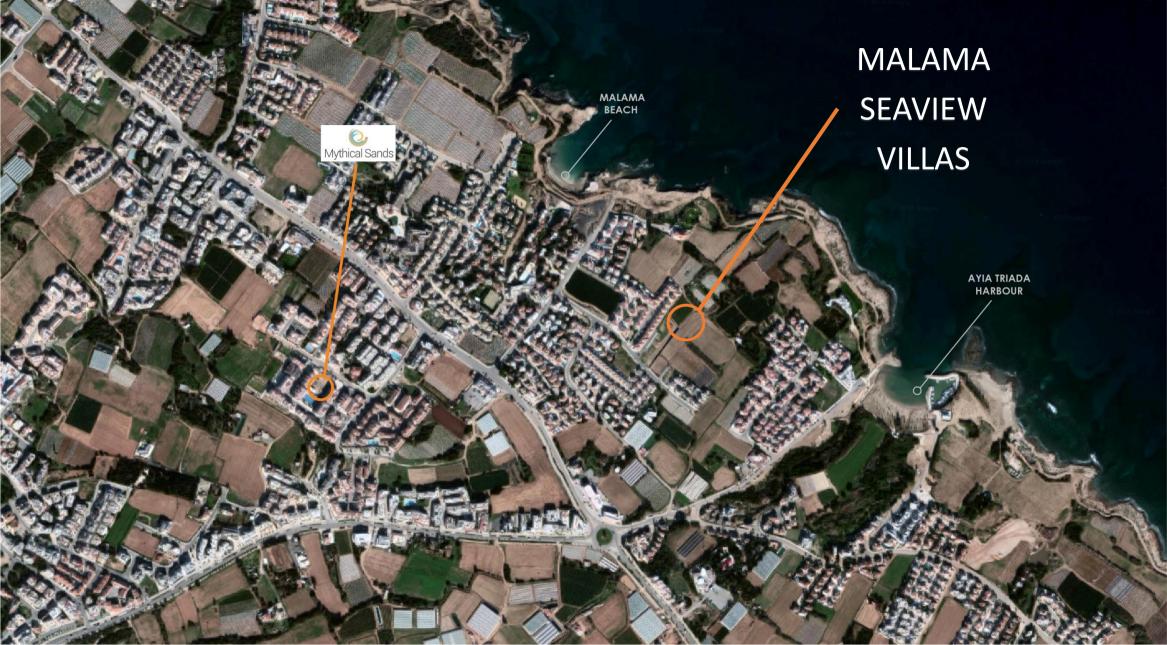

# MALAMA Seaview

KAPPARIS – PROTARAS



# Modern Oasis

By the Sea



#### THE CONCEPT

a mix of contrasts, to create a sanctuary into nature and sea

Malama, a project where like-minded people go to relax, revel, and soak up the laid-back holiday and weekend vibes. I found inspiration in the surrounding mediterranean landscape as much as the local nature, from the stones to wood, and from plants to textures.

I want to create a design that feels both cosmopolitan and down-to-earth, to envelop you in soft beauty, full of character and comfort, and surprise with details that may be tiny, but feel like you are located on a luxury retreat. With cozy cocoon-like rooms and vibrant livable areas to relax to throughout the day.







MALAMA BEACH – KALIFI BEACH BAR

MALAMA VILLAS



## Malama MasterPlan



Malama Phase B

10 Unique Designed in such a way so all of them have sea views.

## Type B

## Ground Floor



# Type B

## First Floor



## Type C

## Ground Floor



# Type C

## First Floor



#### THE MOOD

We will create all rooms with an earthy and private feeling, like a home away from home. Monochrome shades of nature colours will offset the darker nuances of grey stone and wood while raw smooth furnishings and accessories will create a sense of pared back luxury. Décor will be simple and chic, complimented with rattan interiors and neutral linens. Rough textures like stones marbles and wood will meet with smooth fabrics.







### Malama Seaview

No.

## LOCATION

## FEATURES

- Size: 138-168m2
- Optiona