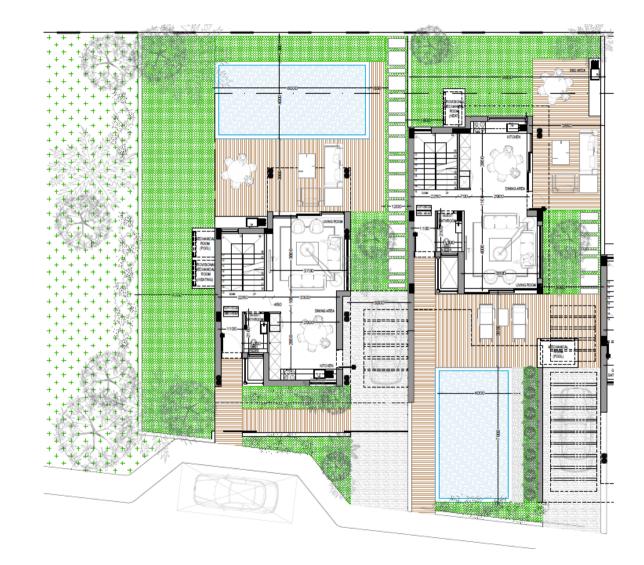

anctuary into nature and sea

Malama, a project where like-minded people go to relax, revel, and soak up the laid-back holiday and weekend vibes. I found inspiration in the surrounding mediterranean landscape as much as the local nature, from the stones to wood, and from plants to textures.

I want to create a design that feels both cosmopolitan and down-to-earth, to envelop you in soft beauty, full of character and comfort, and surprise with details that may be tiny, but feel like you are located on a luxury retreat. With cozy cocoon-like rooms and vibrant livable areas to relax to throughout the day.







MALAMA BEACH – KALIFI BEACH BAR

MALAMA VILLAS



## Malama MasterPlan



Malama Phase B

10 Unique Designed in such a way so all of them have sea views.

## Type B

## Ground Floor



# Type B

## First Floor



## Type C

## Ground Floor



# Type C

## First Floor



#### THE MOOD

We will create all rooms with an earthy and private feeling, like a home away from home. Monochrome shades of nature colours will offset the darker nuances of grey stone and wood while raw smooth furnishings and accessories will create a sense of pared back luxury. Décor will be simple and chic, complimented with rattan interiors and neutral linens. Rough textures like stones marbles and wood will meet with smooth fabrics.







### Malama Seaview

No.

## LOCATION

## FEATURES

- Size: 138-168m2
- Optional Basement: 50m2
- Plots: 247-487m2
- Bedrooms: 3-4
- Baths: 3 + Guest WC
- Roof Terrace
- Covered Parking
- Gated Development
- Infinity Pool 35m2

- Italian Rectified Ceramics
- Moder