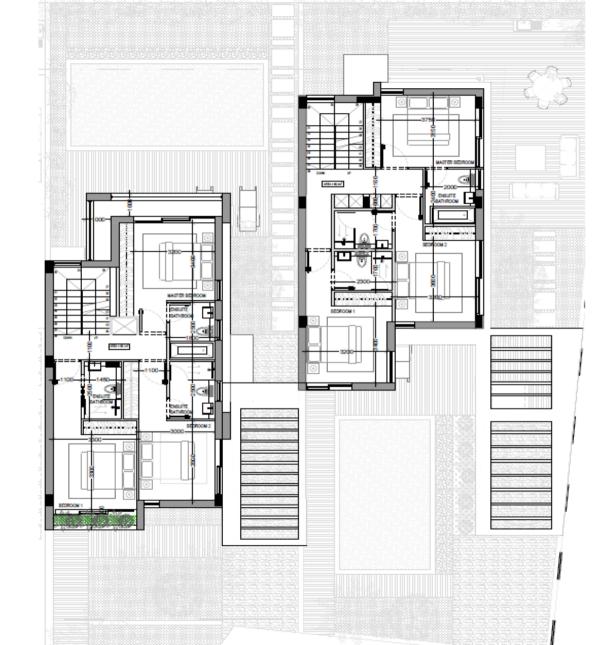

revel, and soak up the laid-back holiday and weekend vibes. I found inspiration in the surrounding mediterranean landscape as much as the local nature, from the stones to wood, and from plants to textures.

I want to create a design that feels both cosmopolitan and down-to-earth, to envelop you in soft beauty, full of character and comfort, and surprise with details that may be tiny, but feel like you are located on a luxury retreat. With cozy cocoon-like rooms and vibrant livable areas to relax to throughout the day.







MALAMA BEACH – KALIFI BEACH BAR

MALAMA VILLAS



## Malama MasterPlan



Malama Phase B

10 Unique Designed in such a way so all of them have sea views.

## Type B

## Ground Floor



# Type B

## First Floor



## Type C

## Ground Floor



# Type C

## First Floor



#### THE MOOD

We will create all rooms with an earthy and private feeling, like a home away from home. Monochrome shades of nature colours will offset the darker nuances of grey stone and wood while raw smooth furnishings and accessories will create a sense of pared back luxury. Décor will be simple and chic, complimented with rattan interiors and neutral linens. Rough textures like stones marbles and wood will meet with smooth fabrics.







### Malama Seaview

No.

## LOCATION

## FEATURES

- Size: 138-168m2
- Optional Basement: 50m2
- Plots: 247-487m2
- Bedrooms: 3-4
- Baths: 3 + Guest WC
- Roof Terrace
- Covered Parking
- Gated Development
- Infinity Pool 35m2

- Italian Rectified Ceramics
- Modern Kitchen
- Open Plan Living Areas
- En-suite Bedrooms
- High Ceiling
- Light Design
-