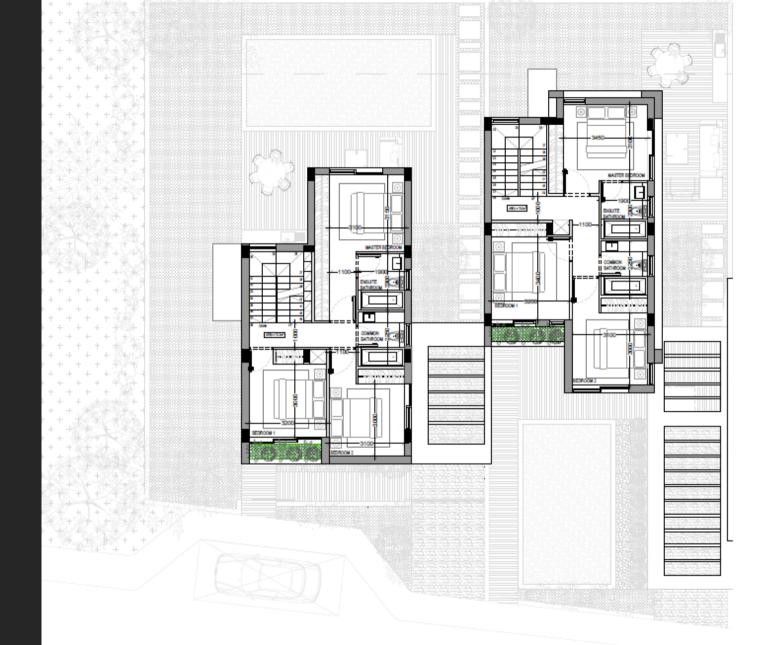

Malama, a project where like-minded people go to relax, revel, and soak up the laid-back holiday and weekend vibes. I found inspiration in the surrounding mediterranean landscape as much as the local nature, from the stones to wood, and from plants to textures.

I want to create a design that feels both cosmopolitan and down-to-earth, to envelop you in soft beauty, full of character and comfort, and surprise with details that may be tiny, but feel like you are located on a luxury retreat. With cozy cocoon-like rooms and vibrant livable areas to relax to throughout the day.







MALAMA BEACH – KALIFI BEACH BAR

MALAMA VILLAS



## Malama MasterPlan



Malama Phase B

10 Unique Designed in such a way so all of them have sea views.

## Type B

## Ground Floor



# Type B

## First Floor



## Type C

## Ground Floor



# Type C

## First Floor



#### THE MOOD

We will create all rooms with an earthy and private feeling, like a home away from home. Monochrome shades of nature colours will offset the darker nuances of grey stone and wood while raw smooth furnishings and accessories will create a sense of pared back luxury. Décor will be simple and chic, complimented with rattan interiors and neutral linens. Rough textures like stones marbles and wood will meet with smooth fabrics.







### Malama Seaview

No.

## LOCATION

## FEATURES

- Size: 138-168m2
- Optional Basement: 50m2
- Plots: 247-487m2
- Bedrooms: 3-4
- Baths: 3 + Guest WC
- Roof Terrace
- Covered Parking
- Gated Development
- Infinity Pool 35m2

- Italian Rectified Ceramics
- Modern Kitchen
- Open Plan Living