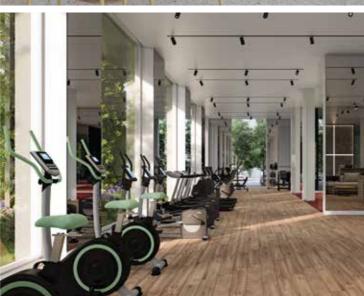

It features a relaxing hammam, a functional gym, a spa area as well as in-house creative specialists who are there to help guests design their ultimate relaxing vacation.

## Key Points

- 3 Communal overflow high tech swimming pools
- Resort offers a Spa, Gym & Cafeteria for the ultimate holiday experience
- Tennis & Football court & Kid's playground
- Plethora of amenities right by the resort such as restaurants serving local and international cuisine, cafés, bars and supermarkets
- Part of the biggest Resort of the area
- Family Community with gated entrance with maximum safety
- Walking distance to the beach