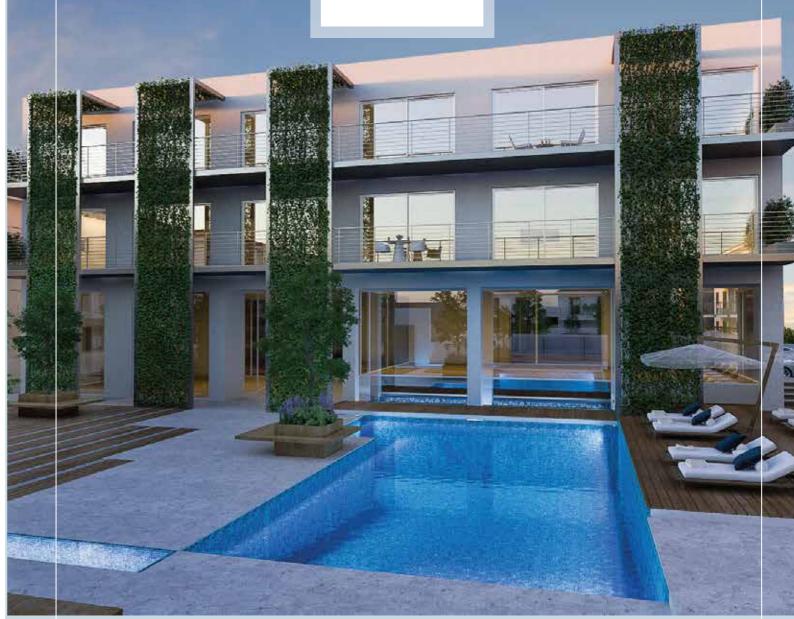

## **Project Description**

Designed by famed Greek designer, this landmark building of the Mythical Resort and Spa is set to bring additional value to the entire project, as well as to the overall area in which it is situated.

With a total building area of 2,350 square meters divided across four levels, including terraces and garden areas, the Mythical Resort and Spa is located a mere 500m from the lively, trendy Malama Beach and just a 5 minute drive from the Paralimni city center and the buzzing tourist area of Protaras. The first and second floor of the spa offers boutique studio suites with views of pool and sea.

## Key Points

- 3 Communal overflow high tech swimming pools
- Resort offers a Spa, Gym & Cafeteria for the ultimate holiday experience
- Tennis & Football court & Kid's playground
- Plethora of amenities right by the resort such as restaurants serving local and international cuisine, cafés, bars and supermarkets
- Part of the biggest Resort of the area
- Family Community with gated entrance with maximum safety
- Walking distance to the beach