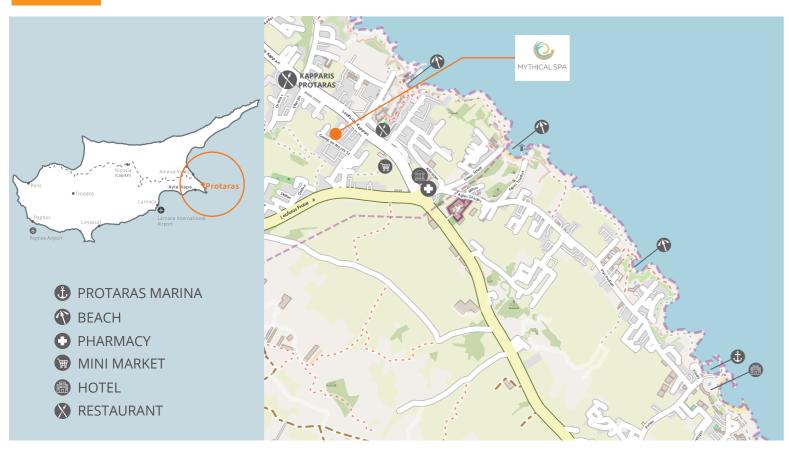

## Location

Kapparis

Private

**Protaras** 

With a total building area of 2,350 square meters divided across four levels, including terraces and garden areas, the Mythical Resort and Spa is located a mere 500m from the lively, trendy Malama Beach and just a 5 minute drive from the Paralimni city center and the buzzing tourist area of Protaras. The first and second floor of the spa offers boutique studio suites with views of pool and sea.