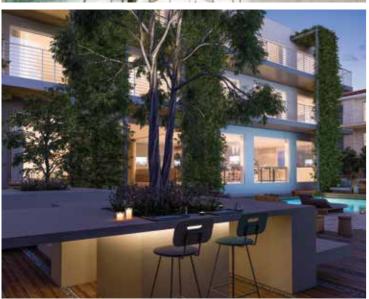

With a total building area of 2,350 square meters divided across four levels, including terraces and garden areas, the Mythical Resort and Spa is located a mere 500m from the lively, trendy Malama Beach and just a 5 minute drive from the Paralimni city center and the buzzing tourist area of Protaras. The first and second floor of the spa offers boutique studio suites with views of pool and sea.

## Key Points

- 3 Communal overflow high tech swimming pools
- Resort offers a Spa, Gym & Cafeteria for the ultimate holiday experience
- Tennis & Football court & Kid's playground
- Plethora of amenities right by the resort such as restaurants serving local and international cuisine, cafés, bars and supermarkets
- Part of the biggest Resort of the area
- Family Community with gated entrance with maximum safety
- Walking distance to the beach