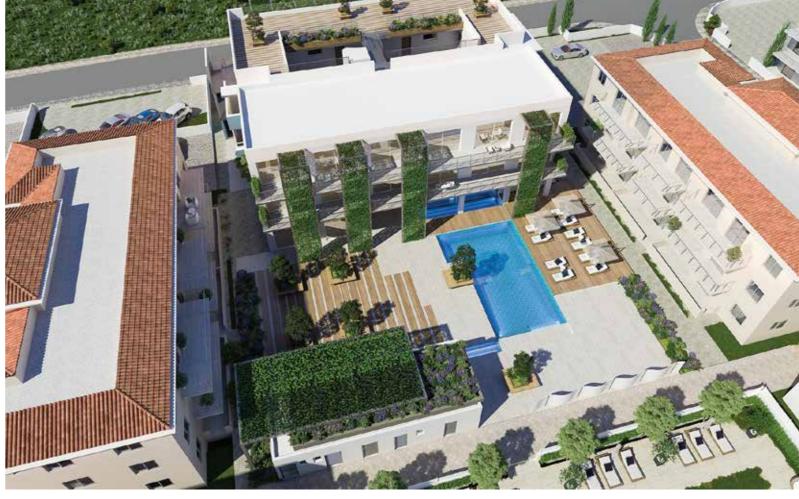

## **Project Description**

Designed by famed Greek designer, this landmark building of the Mythical Resort and Spa is set to bring additional value to the entire project, as well as to the overall area in which it is situated.

With a total building area of 2,350 square meters divided across four levels, including terraces and garden areas, the Mythical Resort and Spa is located a mere 500m from the lively, trendy Malama Beach and just a 5 minute drive from the Paralimni city center and the buzzing tourist area of Protaras. The first and second floor of the spa offers boutique studio suites with views of pool and sea.

It features a relaxing hammam, a functional gym, a spa area as well as in-house creative specialists who are there to help guests design their ultimate relaxing vacation.