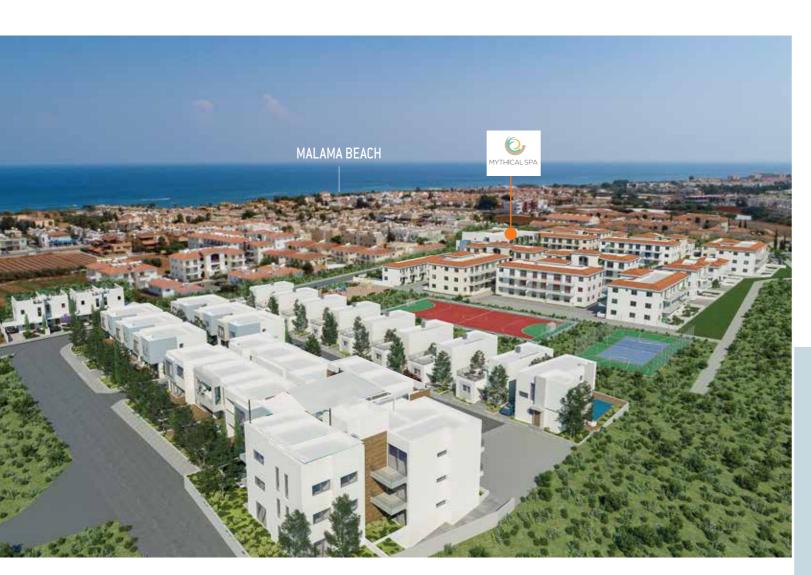

With a total building area of 2,350 square meters divided across four levels, including terraces and garden areas, the Mythical Resort and Spa is located a mere 500m from the lively, trendy Malama Beach and just a 5 minute drive from the Paralimni city center and the buzzing tourist area of Protaras. The first and second floor of the spa offers boutique studio suites with views of pool and sea.

## Key Points

- 3 Communal overflow high tech swimming pools
- Resort offers a Spa, Gym & Cafeteria for the ultimate holiday experience
- Tennis & Football court & Kid's playground
- Plethora of amenities right by the resort such as restaurants serving local and international cuisine, cafés, bars and supermarkets
- Part of the biggest Resort of the area
- Family Community with gated entrance with maximum safety
- Walking distance to the beach