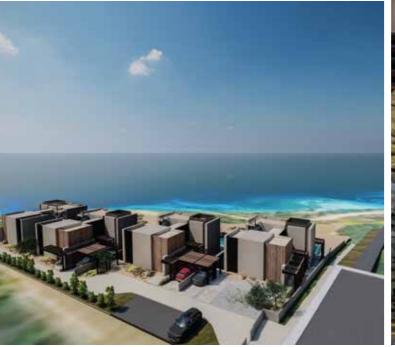

UNITS: 4

TYPE: MANSIONS

COVERED AREA: 322m<sup>2</sup>

PLOT: 800m<sup>2</sup> to 1045m<sup>2</sup>

BEDROOMS: 4

POOL: 55m<sup>2</sup> INFINITY

STATUS: OFF PLAN

Seafront

## **Project Description**

Malama Grand consists of 4 luxury villas of 3 floors each, with total 4 bedrooms providing the perfect combination of luxury and tranquillity.

Located in the highly-sought after Malama region of Protaras which is famous for its natural landscape, blue waters and golden sand.

The architectural concept consists of natural materials such as wood and stone which blends into the surrounding environment. The villas are situated in generous seafront plots providing privacy and uninterrupted seaviews. The villas are gated for ultimate privacy and feature high-end finishes such as heated swimming pools, fireplace and landscaped gardens.

## Key Points

- Prime location
- Seafront
- Easy access to motorway
- Close to all amenities (pharmacy, bank, 24hr bakery, restaurants, bars) and famous blue flagged sandy beaches
- 5min drive to Protaras centre
- Private heated swimming pool
- Private parking
- Gated development
- Large plots
- High-end features