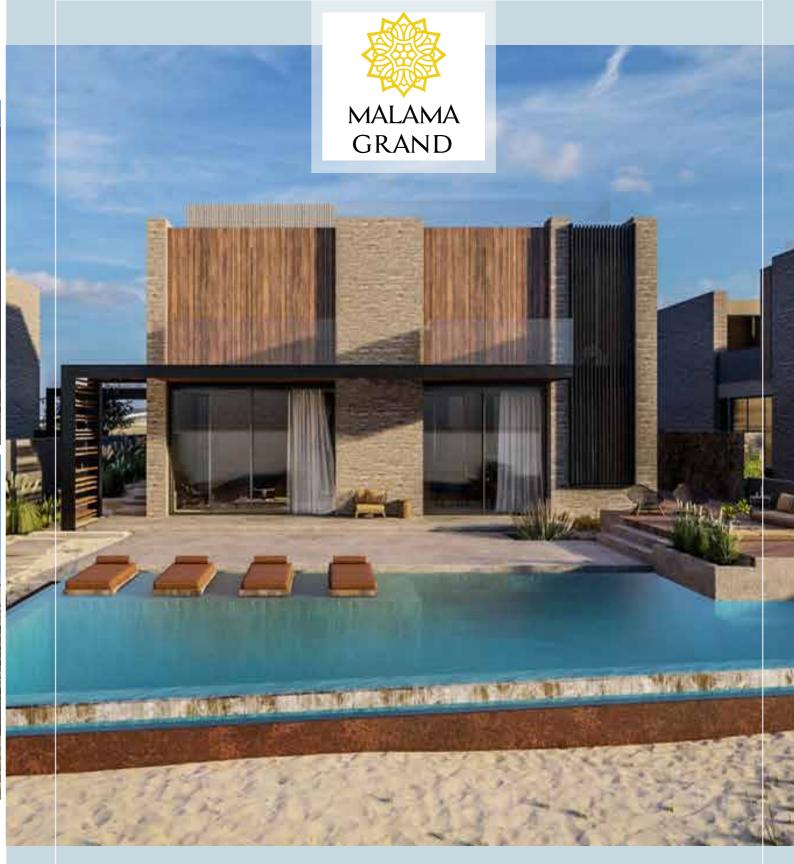

## **Project Description**

Malama Grand consists of 4 luxury villas of 3 floors each, with total 4 bedrooms providing the perfect combination of luxury and tranquillity.

Located in the highly-sought after Malama region of Protaras which is famous for its natural landscape, blue waters and golden sand.

The architectural concept consists of natural materials such as wood and stone which blends into the surrounding environment. The villas are situated in generous seafront plots providing privacy and uninterrupted seaviews. The villas are gated for ultimate privacy and feature high-end finishes such as heated swimming pools, fireplace and landscaped gardens.