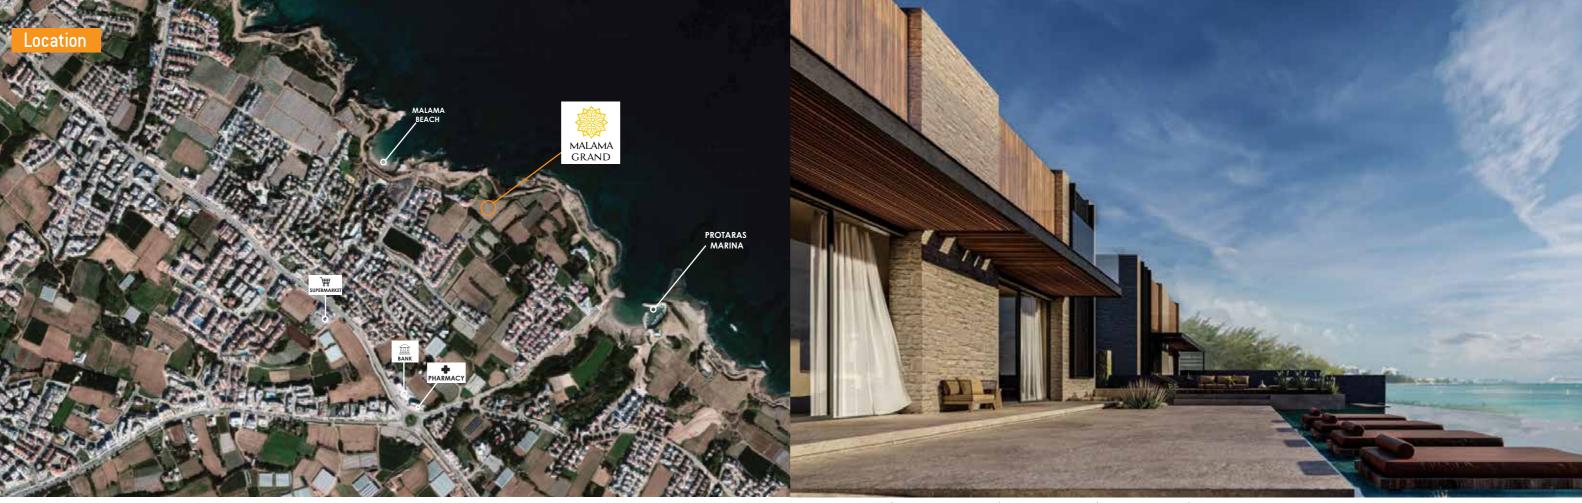

## Key Points

- Prime location
- Seafront
- Easy access to motorway
- Close to all amenities (pharmacy, bank, 24hr bakery, restaurants, bars) and famous blue flagged sandy beaches
- 5min drive to Protaras centre
- Private heated swimming pool
- Private parking
- Gated development
- Large plots
- High-end features