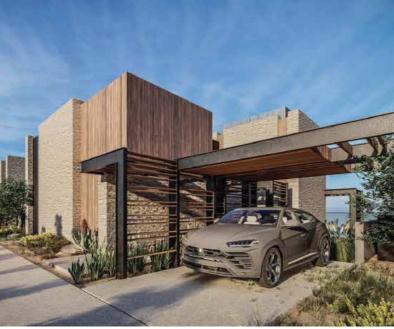

The architectural concept consists of natural materials such as wood and stone which blends into the surrounding environment. The villas are situated in generous seafront plots providing privacy and uninterrupted seaviews. The villas are gated for ultimate privacy and feature high-end finishes such as heated swimming pools, fireplace and landscaped gardens.

## Key Points

- Prime location
- Seafront
- Easy access to motorway
- Close to all amenities (pharmacy, bank, 24hr bakery, restaurants, bars) and famous blue flagged sandy beaches
- 5min drive to Protaras centre
- Private heated swimming pool
- Private parking
- Gated development
- Large plots
- High-end features