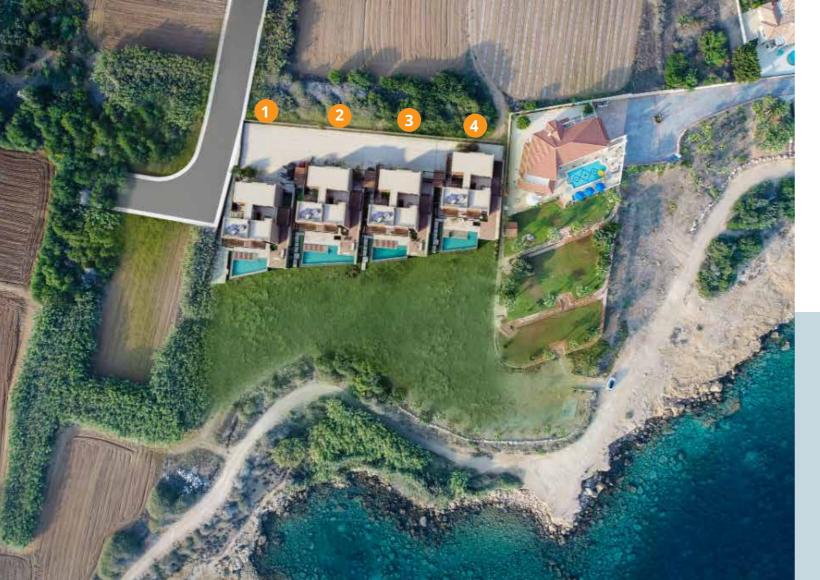

UNITS: 4

TYPE: MANSIONS

COVERED AREA: 322m<sup>2</sup>

PLOT: 800m<sup>2</sup> to 1045m<sup>2</sup>

BEDROOMS: 4

POOL: 55m<sup>2</sup> INFINITY

STATUS: OFF PLAN

Seafront

## **Project Description**

Malama Grand consists of 4 luxury villas of 3 floors each, with total 4 bedrooms providing the perfect combination of luxury and tranquillity.

Located in the highly-sought after Malama region of Protaras which is famous for its natural landscape, blue waters and golden sand.

The architectural concept consists of natural materials such as wood and stone which blends into the surrounding environment. The villas are situated in generous seafront plots providing privacy and uninterrupted seaviews. The villas are gated for ultimate privacy and feature high-end finishes such as heated swimming pools, fireplace and landscaped gardens.